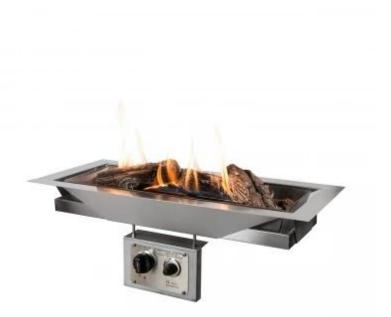

## **RECTANGULAR BUILT-IN GAS BURNER - 69X32 CM**

GAS-80-177

Outdoor gas burner for installation into an outdoor table. Perfect for DIY gas fireplace projects in the garden. Size: 69x32 cm.

#### Appearance

| Colour     | Stainless Steel |
|------------|-----------------|
| Decoration | Lava Stones     |
| Decoration | Wooden Logs     |
| Materials  | Stainless Steel |

#### Features

| Burner type | Gas Burner |
|-------------|------------|
| Control     | Manual     |

#### Features

| Fuel                 | LPG   |
|----------------------|-------|
| Heat output (max)    | 12 kW |
| Remote control       | No    |
| Requires electricity | No    |

#### Size

| Depth        | 32 cm   |
|--------------|---------|
| Height       | 23,3 cm |
| Length/Width | 69 cm   |
| Weight       | 10 kg   |