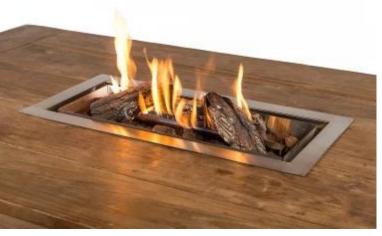

## **RECTANGULAR BUILT-IN GAS BURNER - 69X32 CM**

GAS-80-177

Outdoor gas burner for installation into an outdoor table. Perfect for DIY gas fireplace projects in the garden. Size: 69x32 cm.

#### Appearance

| Colour     | Stainless Steel |
|------------|-----------------|
| Decoration | Lava Stones     |
| Decoration | Wooden Logs     |
| Materials  | Stainless Steel |