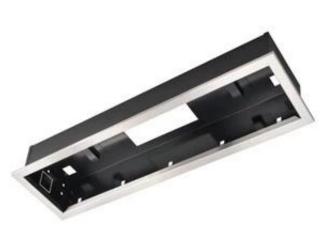

# HEATSTRIP DESIGN 1500 FLUSH MOUNT ENCLOSURE ELP-70-119

Black flush mount enclosure from Heatstrip for the heater Design 1500. Meant for installation of heaters into a ceiling.