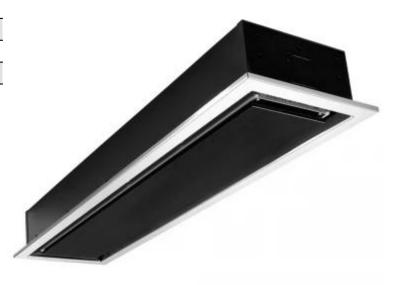

# HEATSTRIP DESIGN 1500 FLUSH MOUNT ENCLOSURE ELP-70-119

Black flush mount enclosure from Heatstrip for the heater Design 1500. Meant for installation of heaters into a ceiling.