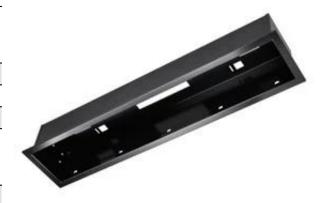

## **HEATSTRIP INTENSE FLUSH MOUNT ENCLOSURE - BLACK**

ELP-70-115

Achieve an even and beautiful installation of the Heatstrip Intense patio heater through this flush mount enclosure designed for the task.

#### Size

| Depth        | 20,4 cm |
|--------------|---------|
| Height       | 19 cm   |
| Length/Width | 115 cm  |