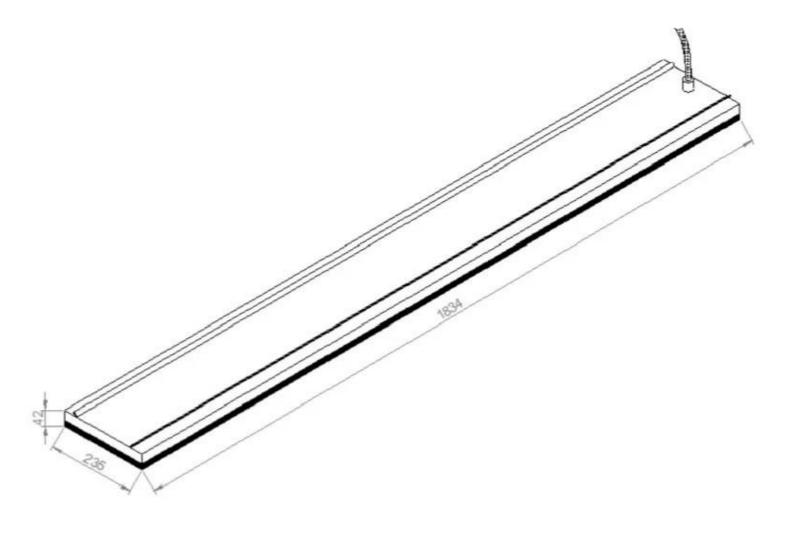

### Size

| Depth        | 23,5 cm  |
|--------------|----------|
| Height       | 4,8 cm   |
| Length/Width | 183,4 cm |
| Weight       | 11 kg    |