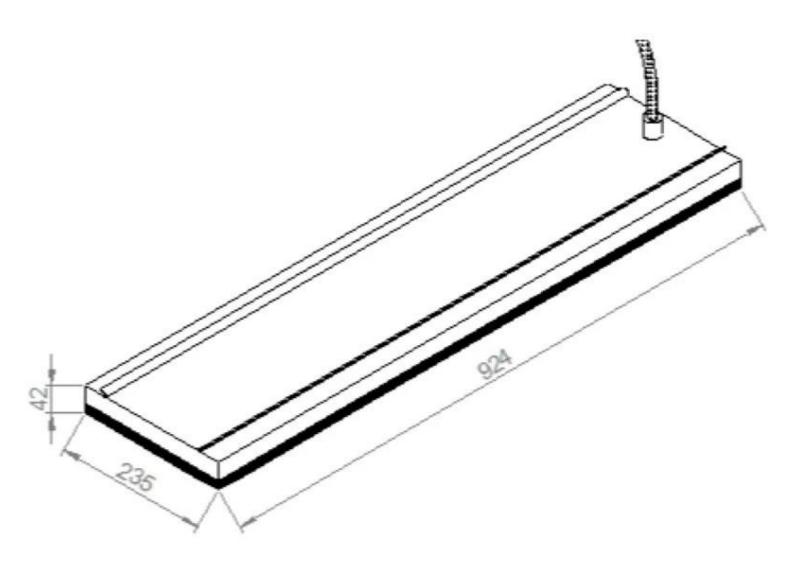

# Size

| Depth        | 23,5 cm |
|--------------|---------|
| Height       | 4,8 cm  |
| Length/Width | 92,4 cm |
| Weight       | 6 kg    |