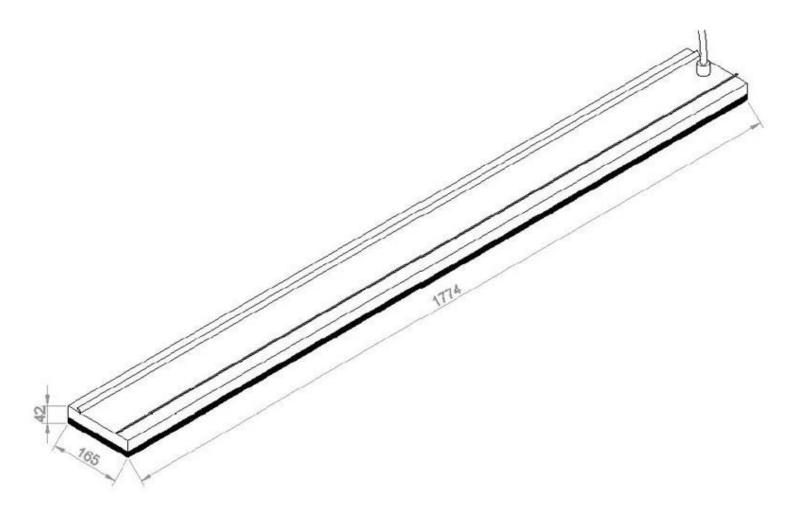

# Size

| Depth        | 16,5 cm  |
|--------------|----------|
| Height       | 4,8 cm   |
| Length/Width | 177,4 cm |
| Weight       | 8 kg     |