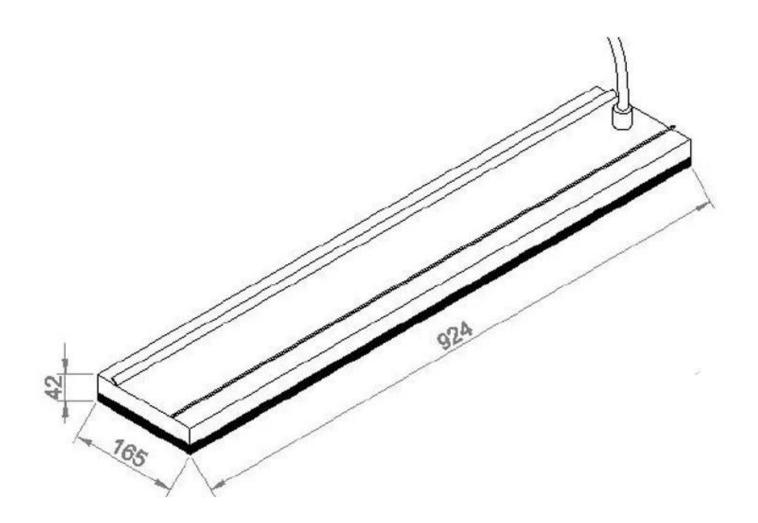

# Size

| Depth        | 16,5 cm |
|--------------|---------|
| Height       | 4,8 cm  |
| Length/Width | 92,4 cm |
| Weight       | 5 kg    |