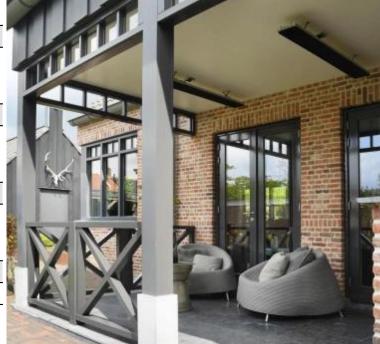

# **HEATSTRIP DESIGN 1500 WATT**

ELP-70-107

The Heatstrip Design 1500W can be used both outdoors and indoors, where it can heat 3-4.5 m². Design1500W may be installed at your own discretion.

#### **Features**

| Heating | 3-4.5 m2 |  |
|---------|----------|--|