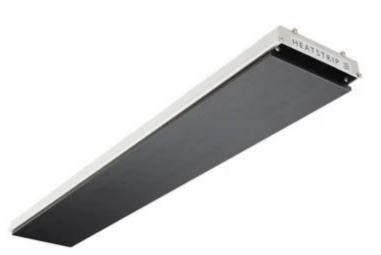

# **HEATSTRIP DESIGN 1500 WATT**

ELP-70-107

The Heatstrip Design 1500W can be used both outdoors and indoors, where it can heat 3-4.5 m². Design1500W may be installed at your own discretion.

#### **Appearance**

| Colour        | Black    |
|---------------|----------|
| Colour        | Steel    |
| Glas included | No       |
| Materials     | Aluminum |