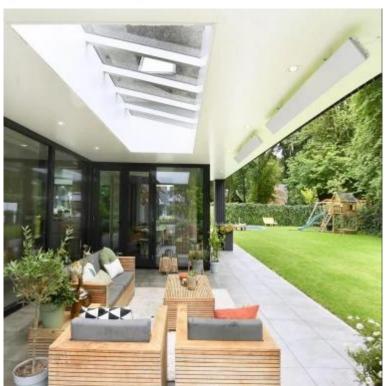

# **HEATSTRIP ELEGANCE 1800 WATT**

ELP-70-102

Heatstrip Elegance 1800W is a great permanent heat source without the need for floor or table space. Can heat up to 4.5 m2 and can be installed at your own discretion.

### **Features**

| Heating | 3-4.5 m2 |  |
|---------|----------|--|