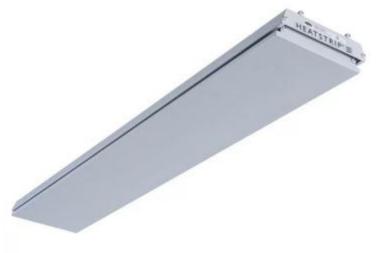

# **HEATSTRIP ELEGANCE 1800 WATT**

ELP-70-102

Heatstrip Elegance 1800W is a great permanent heat source without the need for floor or table space. Can heat up to 4.5 m2 and can be installed at your own discretion.

### **Appearance**

RAL9003

#### **Features**

100 cm