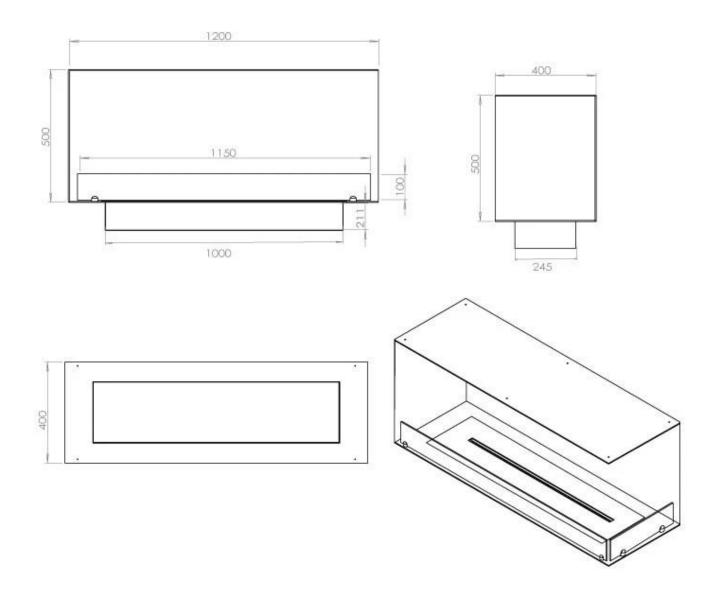

## **FOCO CORNER RIGHT 1200**

BIO-30-121

Foco Corner Right is a bio fireplace insert designed to be built into the corner of a wall, making the flames visible from two sides. Choose between a manual or automatic burner.

#### Size

| Depth        | 40 cm  |
|--------------|--------|
| Height       | 50 cm  |
| Length/Width | 120 cm |
| Weight       | 35 kg  |

## Automatic burner 1000