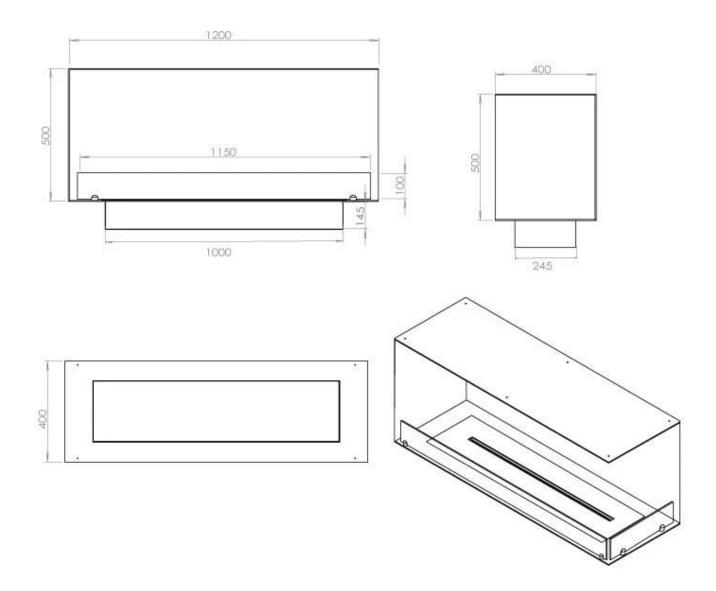

## **FOCO CORNER RIGHT 1200**

BIO-30-121

Foco Corner Right is a bio fireplace insert designed to be built into the corner of a wall, making the flames visible from two sides. Choose between a manual or automatic burner.

#### Size

| Depth        | 40 cm  |
|--------------|--------|
| Height       | 50 cm  |
| Length/Width | 120 cm |
| Weight       | 35 kg  |

## Primefire 1000