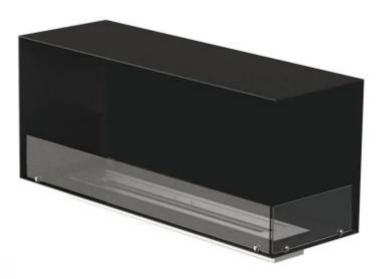

## **FOCO CORNER RIGHT 1200**

BIO-30-121

Foco Corner Right is a bio fireplace insert designed to be built into the corner of a wall, making the flames visible from two sides. Choose between a manual or automatic burner.

#### Size

| Depth        | 40 cm  |
|--------------|--------|
| Height       | 50 cm  |
| Length/Width | 120 cm |
| Weight       | 35 kg  |