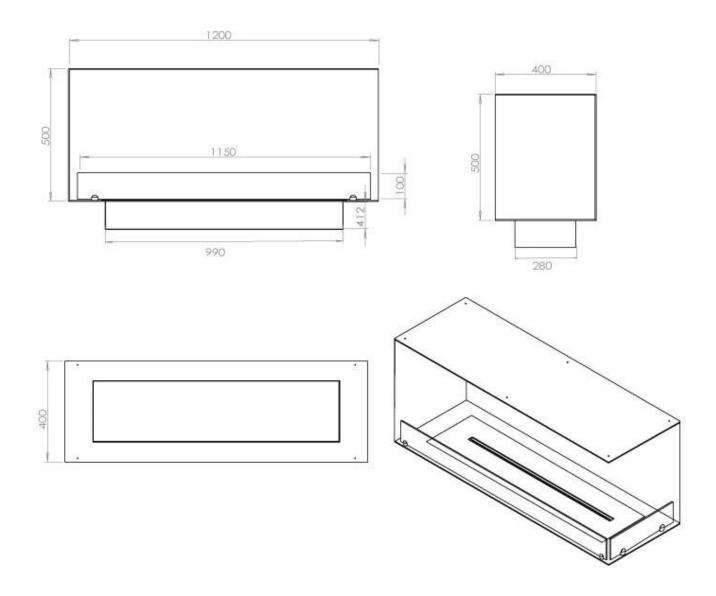

#### Size

| Depth        | 40 cm  |
|--------------|--------|
| Height       | 50 cm  |
| Length/Width | 120 cm |
| Weight       | 35 kg  |