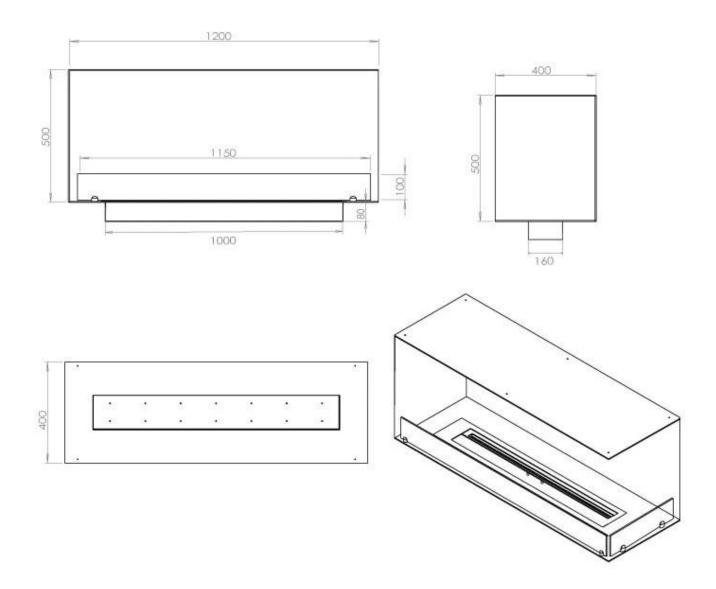

## **FOCO CORNER RIGHT 1200**

BIO-30-121

Foco Corner Right is a bio fireplace insert designed to be built into the corner of a wall, making the flames visible from two sides. Choose between a manual or automatic burner.

#### Size

| Depth        | 40 cm  |
|--------------|--------|
| Height       | 50 cm  |
| Length/Width | 120 cm |
| Weight       | 35 kg  |

# Superior Manual 1000