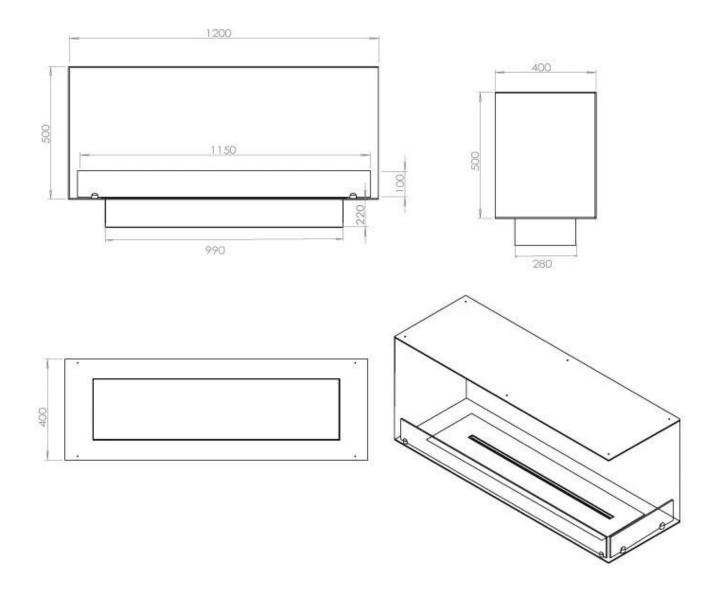

#### Size

| Depth        | 40 cm  |
|--------------|--------|
| Height       | 50 cm  |
| Length/Width | 120 cm |
| Weight       | 35 kg  |