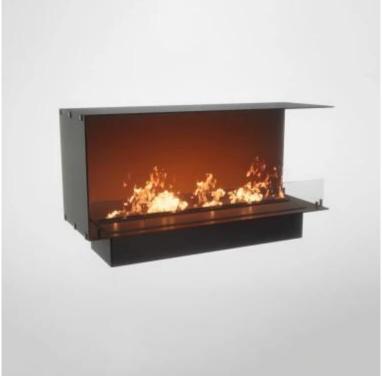

## **FOCO CORNER RIGHT 1200**

BIO-30-121

Foco Corner Right is a bio fireplace insert designed to be built into the corner of a wall, making the flames visible from two sides. Choose between a manual or automatic burner.

#### **Burner - Features**

| Adjustable           | Yes              |
|----------------------|------------------|
| Burn time            | 6 hours          |
| Burner type          | 5 Litre Superior |
| Control              | Automatic        |
| Control              | Manual           |
| Control              | Remote Control   |
| Flame length         | 85 cm            |
| Heat output (max)    | 6,2 kW           |
| Minimum room size    | 90 m³            |
| Remote control       | Yes (add-on)     |
| Requires electricity | No               |
| Requires electricity | Yes              |
| Usage                | 0.87 L/h         |