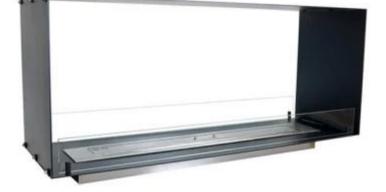

# **FOCO TWO 1200**

BIO-30-106

Foco Two 1200 is a double-sided tunnel bioethanol fireplace designed for built-in installation, allowing a view of the flames from two opposite sides. This fireplace is perfect for integrating into a partition wall or as a room divider between the living room and kitchen. Choose between manual or automatic bioethanol burners, which offer adjustable flame levels and remote control for added convenience. Made from 4 mm powder-coated stainless steel with tempered glass, Foco Two ensures a stable and safe flame experience, adding a modern and stylish touch to your home.

# Туре

| Producttype | See-through Built-in Bioethanol |
|-------------|---------------------------------|
|             | Fireplace                       |