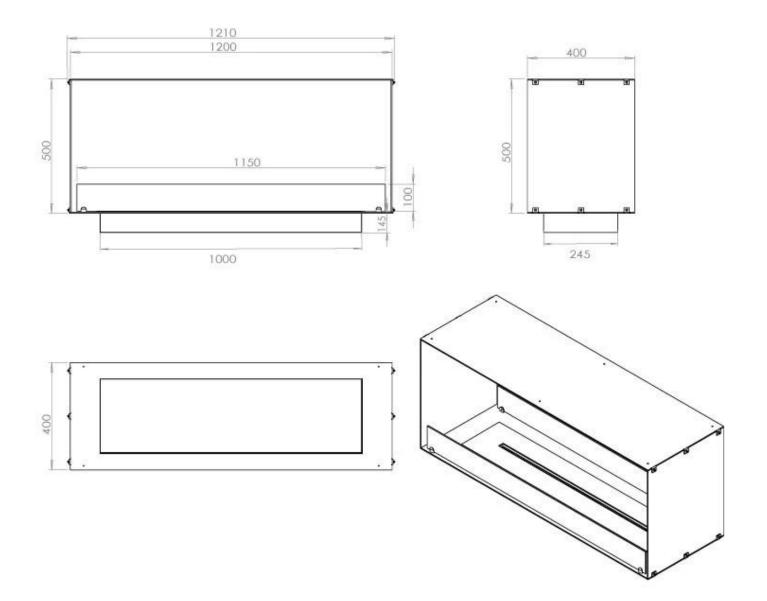

#### Size

| Depth        | 40 cm  |
|--------------|--------|
| Height       | 50 cm  |
| Length/Width | 120 cm |
| Weight       | 35 kg  |