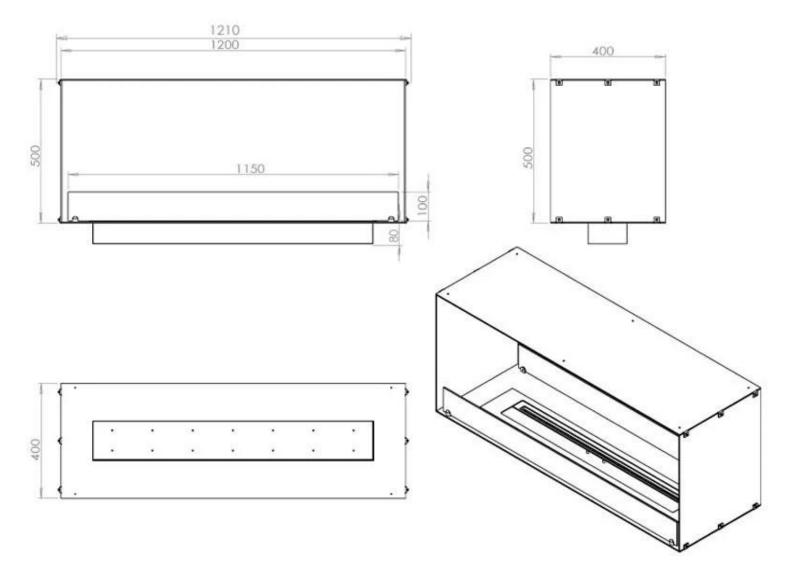

# **TECHNICAL SPECIFICATIONS**

#### Size

| Depth        | 40 cm  |
|--------------|--------|
| Height       | 50 cm  |
| Length/Width | 120 cm |
| Weight       | 35 kg  |