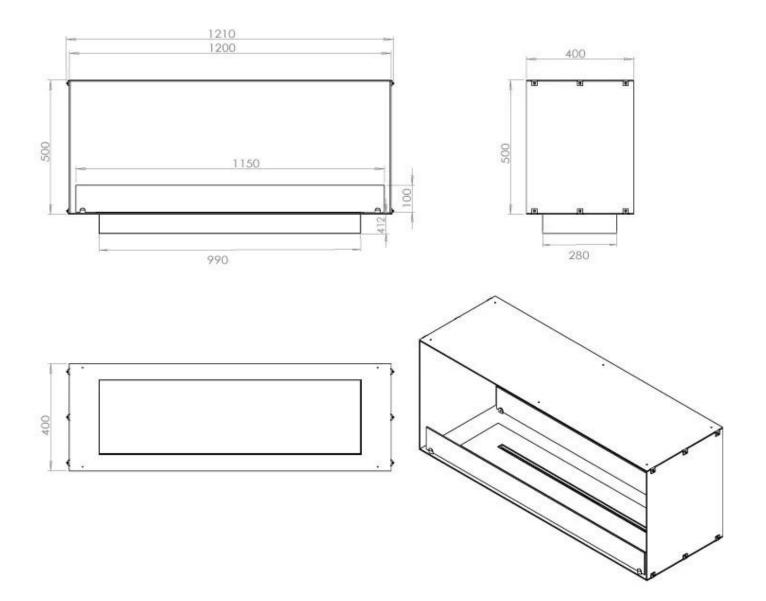

#### Size

| Depth        | 40 cm  |
|--------------|--------|
| Height       | 50 cm  |
| Length/Width | 120 cm |
| Weight       | 35 kg  |