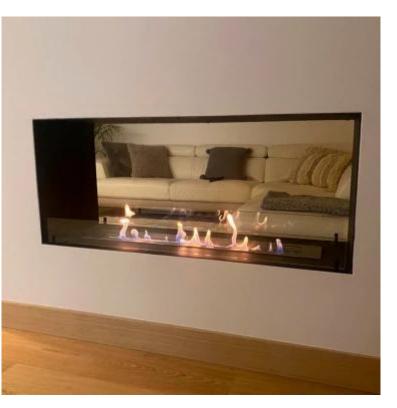

# **FOCO TWO 1200**

BIO-30-106

Foco Two 1200 is a double-sided tunnel bioethanol fireplace designed for built-in installation, allowing a view of the flames from two opposite sides. This fireplace is perfect for integrating into a partition wall or as a room divider between the living room and kitchen. Choose between manual or automatic bioethanol burners, which offer adjustable flame levels and remote control for added convenience. Made from 4 mm powder-coated stainless steel with tempered glass, Foco Two ensures a stable and safe flame experience, adding a modern and stylish touch to your home.

# Туре

| Producttype | See-through Built-in Bioethanol |
|-------------|---------------------------------|
|             | Fireplace                       |