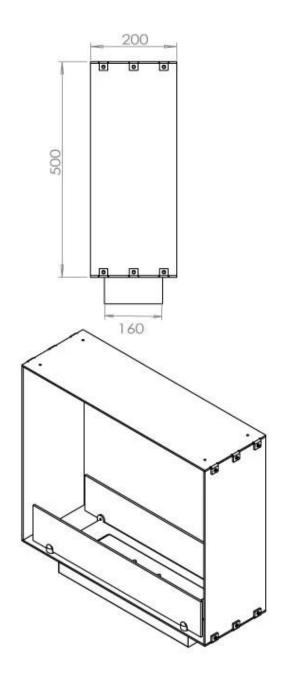

#### Size

| Depth        | 20 cm |
|--------------|-------|
| Height       | 50 cm |
| Length/Width | 60 cm |