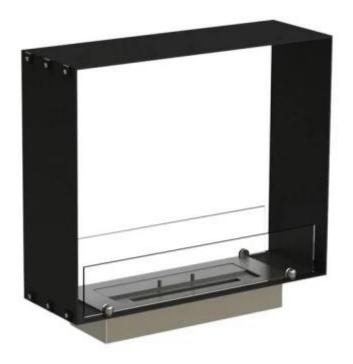

# **FOCO TWO 600 SLIM**

BIO-30-101

With Foco Two 600 Slim you get a narrow tunnel bioethanol fireplace for installation into a wall. The bio-fireplace has a depth of only 20 cm and is therefore an obvious bio fireplace if you have thin walls.

#### **Appearance**

| Colour        | Black |
|---------------|-------|
| Glas included | Yes   |
| Materials     | Steel |

### **Type**

|  | See-through Built-in Bioethanol<br>Fireplace |
|--|----------------------------------------------|
|--|----------------------------------------------|