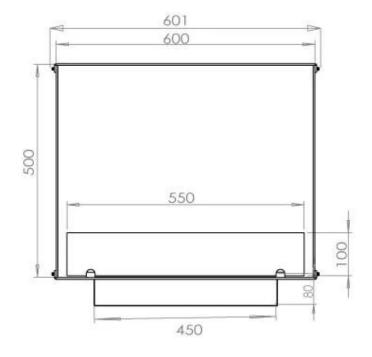

#### Size

| Depth        | 20 cm |
|--------------|-------|
| Height       | 50 cm |
| Length/Width | 60 cm |