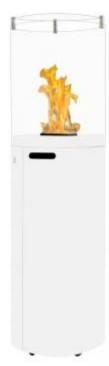

# FUORA R SPARTHERM OUTDOOR GAS FIREPLACE WHITE

GAS-90-205

### **Appearance**

| Colour        | White |
|---------------|-------|
| Decoration    | Glass |
| Glas included | Yes   |

## Size

| Diameter | 40 cm    |
|----------|----------|
| Height   | 139,4 cm |
| Weight   | 42 kg    |