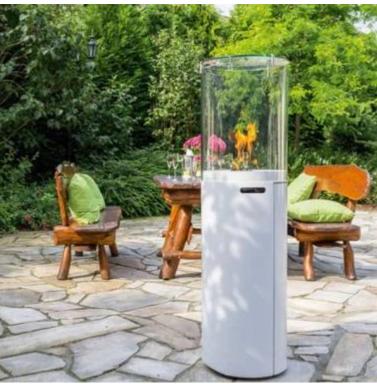

# FUORA R SPARTHERM OUTDOOR GAS FIREPLACE WHITE

GAS-90-205

### **Appearance**

| Colour        | White |
|---------------|-------|
| Decoration    | Glass |
| Glas included | Yes   |

## Size

| Diameter | 40 cm    |
|----------|----------|
| Height   | 139,4 cm |
| Weight   | 42 kg    |