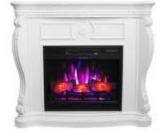

## LINCOLNSHIRE KAMIN ELECTRIC FIREPLACE

ELP-80-135

Lincolnshire is a classical freestanding electric fireplace that brings a cosy atmosphere to your home. The heat output is adjustable and the fireplace may be used both with and without heat.

#### Appearance

| Colour        | White       |
|---------------|-------------|
| Decoration    | Wooden Logs |
| Glas included | No          |
| Interior      | Black       |
| Materials     | Metal       |
| Materials     | Wood        |
|               |             |