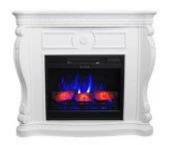

## LINCOLNSHIRE KAMIN ELECTRIC FIREPLACE

ELP-80-135

Lincolnshire is a classical freestanding electric fireplace that brings a cosy atmosphere to your home. The heat output is adjustable and the fireplace may be used both with and without heat.

#### Appearance

| Colour        | White       |
|---------------|-------------|
| Decoration    | Wooden Logs |
| Glas included | No          |
| Interior      | Black       |
| Materials     | Metal       |
| Materials     | Wood        |
|               |             |