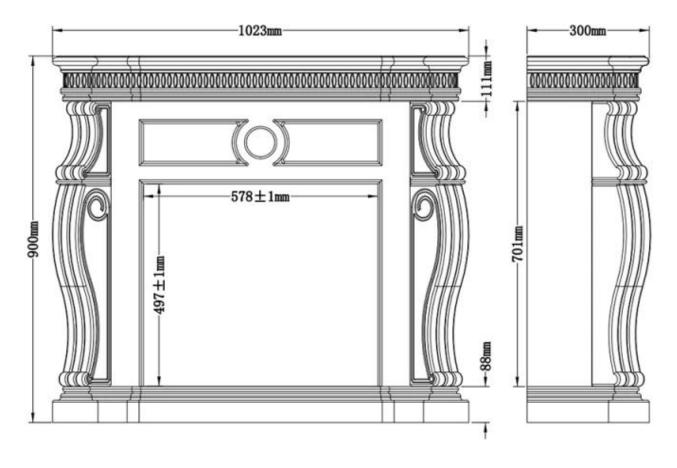

#### Size

43 cm

#### Size

| Height       | 90 cm  |
|--------------|--------|
| Length/Width | 102 cm |
| Weight       | 60 kg  |