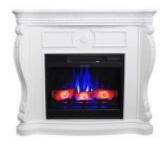

## LINCOLNSHIRE KAMIN ELECTRIC FIREPLACE

ELP-80-135

Lincolnshire is a classical freestanding electric fireplace that brings a cosy atmosphere to your home. The heat output is adjustable and the fireplace may be used both with and without heat.

#### Appearance

| Colour        | White       |
|---------------|-------------|
| Decoration    | Wooden Logs |
| Glas included | No          |
| Interior      | Black       |
| Materials     | Metal       |
| Materials     | Wood        |
|               |             |