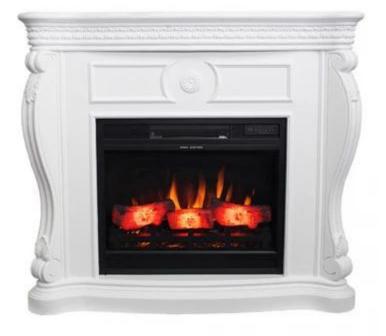

## LINCOLNSHIRE KAMIN ELECTRIC FIREPLACE

ELP-80-135

Lincolnshire is a classical freestanding electric fireplace that brings a cosy atmosphere to your home. The heat output is adjustable and the fireplace may be used both with and without heat.

#### Appearance

| Colour        | White       |
|---------------|-------------|
| Decoration    | Wooden Logs |
| Glas included | No          |
| Interior      | Black       |
| Materials     | Metal       |
| Materials     | Wood        |
|               |             |

#### Туре

| Producttype | Freestanding Electric Fireplace |
|-------------|---------------------------------|
| Use         | Indoor                          |
| Warranty    | 2 years                         |