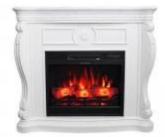

## LINCOLNSHIRE KAMIN ELECTRIC FIREPLACE

ELP-80-135

Lincolnshire is a classical freestanding electric fireplace that brings a cosy atmosphere to your home. The heat output is adjustable and the fireplace may be used both with and without heat.

#### Appearance

| Colour        | White       |
|---------------|-------------|
| Decoration    | Wooden Logs |
| Glas included | No          |
| Interior      | Black       |
| Materials     | Metal       |
| Materials     | Wood        |
|               |             |