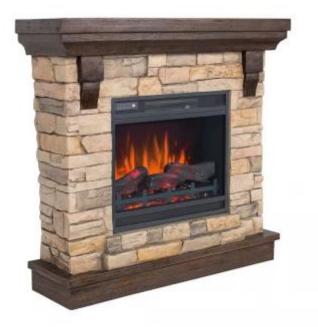

## **GREATER KAMIN ELECTRIC FIREPLACE**

ELP-80-133

Greater is a freestandig electric fireplace with a beautiful stone look that fits perfectly into any interior. It is equipped with 5 flame colours and energy-saving LED technology.

#### Appearance

| Colour        | Black       |
|---------------|-------------|
| Colour        | Brick Stone |
| Colour        | Wood        |
| Decoration    | Wooden Logs |
| Glas included | No          |
| Interior      | Black       |
| Materials     | Metal       |
| Materials     | Wood        |

#### Size

| Height       | 100 cm   |
|--------------|----------|
| Length/Width | 103,5 cm |
| Weight       | 58 kg    |