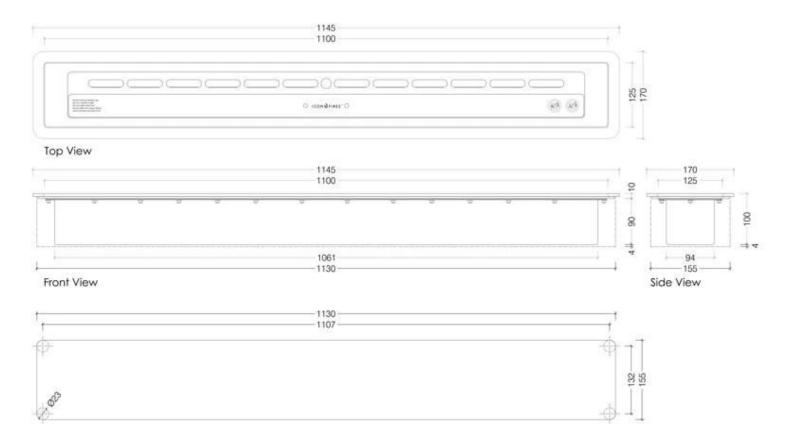

| Depth        | 17 cm    |
|--------------|----------|
| Height       | 10 cm    |
| Length/Width | 114,5 cm |
| Weight       | 21,5 kg  |