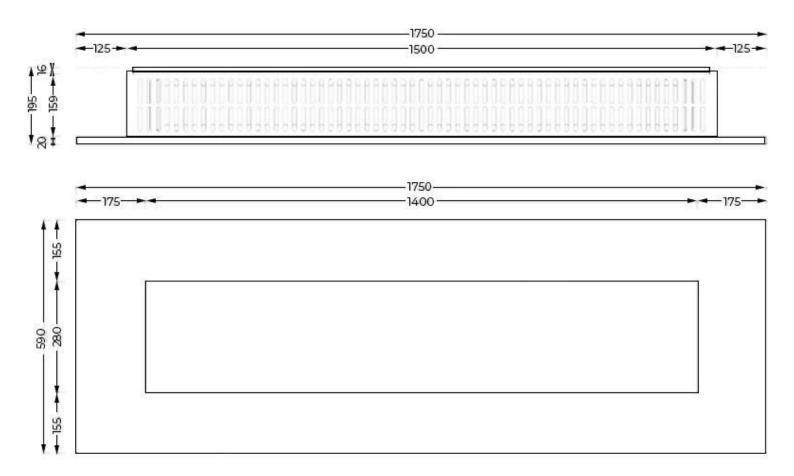

#### Size

| Depth        | 19,5 cm |
|--------------|---------|
| Height       | 59 cm   |
| Length/Width | 175 cm  |
| Weight       | 77 kg   |