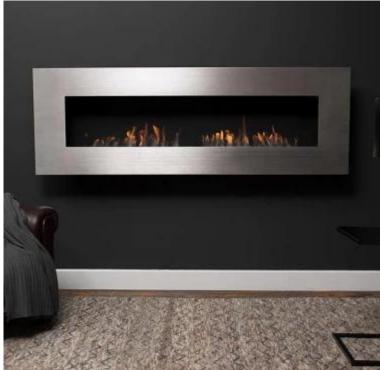

# **ICON FIRES NERO 1750 WALL FIRE - BRUSHED STEEL**

BIO-70-206

A large and stylish eye-catching bioethanol fire in brushed steel. You can enjoy the flames for hours as the fireplace has a burn time of up to 9 hours.

#### **Appearance**

| Colour        | Steel           |
|---------------|-----------------|
| Finish        | Brushed         |
| Glas included | No              |
| Interior      | Black           |
| Materials     | Stainless Steel |
| Shape         | Rectangular     |

## Type

| Flame view | Front |  |
|------------|-------|--|

## Type

| Producttype | Wall-mounted Bioethanol<br>Fireplace |
|-------------|--------------------------------------|

Use Indoor
Warranty 2 years