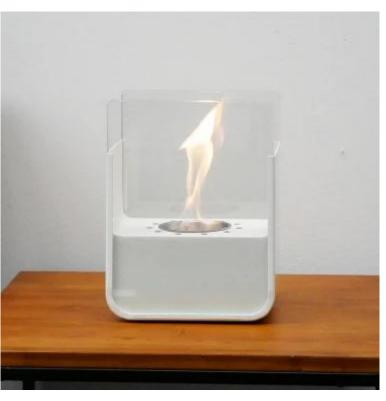

# WHITE, SMALL BIOETHANOL FIRE IN STEEL CONSTRUCTION

BIO-20-279

Small tabletop bioethanol fireplace that can be placed anywhere you'd like. The fire has a 0.5 litre burner with a burn time up to 2 hours per filling.

#### **Burner**

| Adjustable                  | No           |
|-----------------------------|--------------|
| Burn time                   | 2 hours      |
| Capacity                    | 0,5 Litres   |
| Control                     | Manual       |
| Flame length                | 8 cm         |
| Flue/chimney                | Not required |
| Fuel                        | Bioethanol   |
| Heat output (max)           | 1 kW         |
| Minimum room size           | 30 m³        |
| Recommended air change rate | 1            |
| Remote control              | No           |
| Requires electricity        | No           |
| Usage                       | 0.25 L/h     |