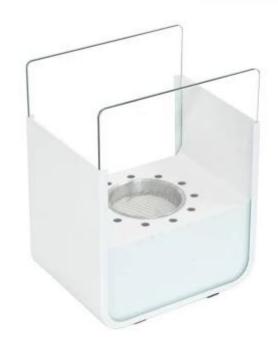

# WHITE, SMALL BIOETHANOL FIRE IN STEEL CONSTRUCTION

BIO-20-279

Small tabletop bioethanol fireplace that can be placed anywhere you'd like. The fire has a 0.5 litre burner with a burn time up to 2 hours per filling.

#### **Appearance**

| Colour        | White |
|---------------|-------|
| Glas included | Yes   |
| Materials     | Steel |

#### **Burner**

| Adjustable                  | No           |
|-----------------------------|--------------|
| Burn time                   | 2 hours      |
| Capacity                    | 0,5 Litres   |
| Control                     | Manual       |
| Flame length                | 8 cm         |
| Flue/chimney                | Not required |
| Fuel                        | Bioethanol   |
| Heat output (max)           | 1 kW         |
| Minimum room size           | 30 m³        |
| Recommended air change rate | 1            |
| Remote control              | No           |
| Requires electricity        | No           |
| Usage                       | 0.25 L/h     |