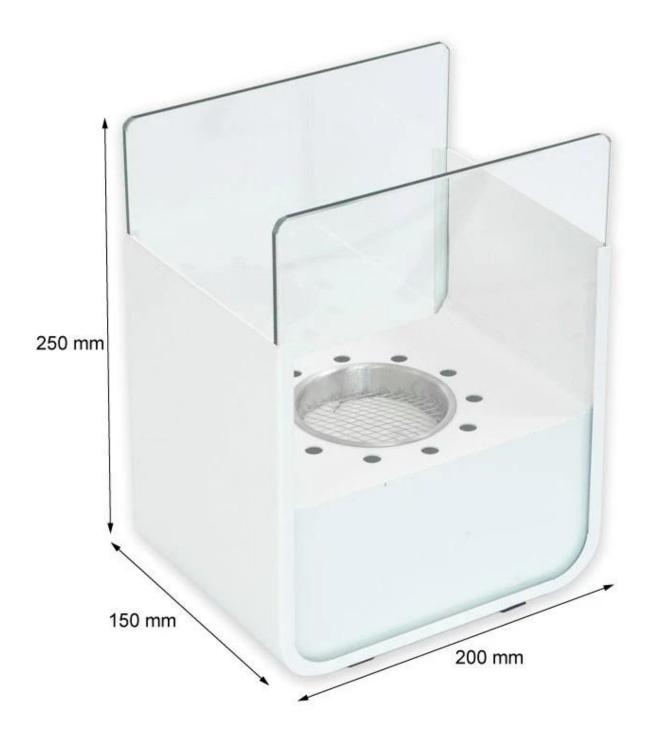

## Size

| Depth        | 15 cm  |
|--------------|--------|
| Height       | 25 cm  |
| Length/Width | 20 cm  |
| Weight       | 3,5 kg |