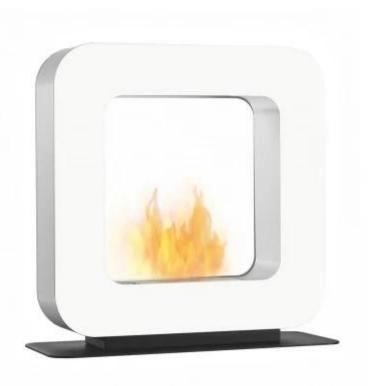

# **SAFRETTI CURVA ST - WHITE**

BIO-60-204

The smallest of the free-standing bio fires in the Safretti's Curva series.

### **Appearance**

| Colour    | White              |  |
|-----------|--------------------|--|
| Materials | Powdercoated Steel |  |