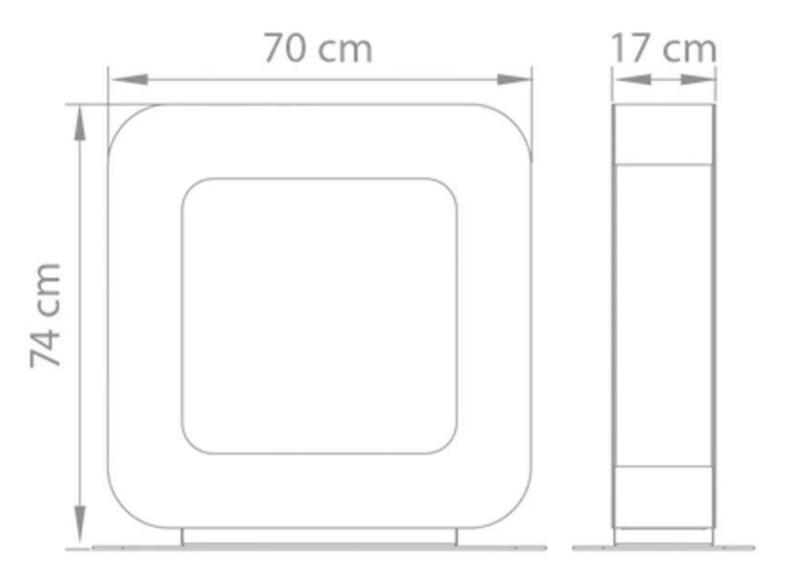

#### Size

| Depth        | 17 cm |
|--------------|-------|
| Height       | 74 cm |
| Length/Width | 70 cm |
| Weight       | 35 kg |

| 1 | Ъ | р | е |
|---|---|---|---|
|   |   |   |   |

|     | •            |  |
|-----|--------------|--|
| Bra | and Safretti |  |