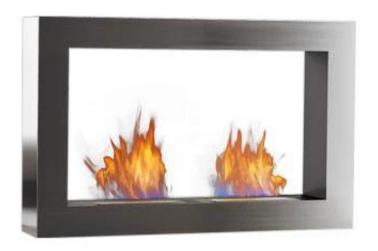

# SAFRETTI CUBICO DT BIO FIREPLACE - BRUSHED STEEL

BIO-60-218

Smart bio fireplace from Safretti with many uses. The Cubico DT has 2 x 2 L burners.