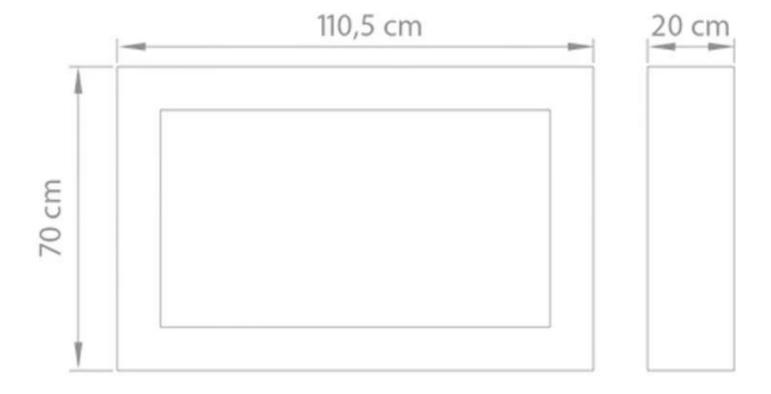

## Size

| Depth        | 45 cm   |
|--------------|---------|
| Height       | 95 cm   |
| Length/Width | 45 cm   |
| Weight       | 23,5 kg |