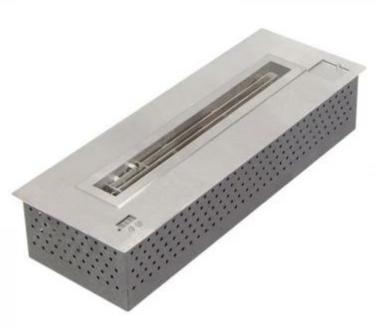

## **AUTOMATIC BURNER - 82 CM**

BIO366

Automatic bioethanol burner with a capacity of 11L. It is remote-controlled and has a burning time of 13 hours.

#### Appearance

| Colour        | Black |
|---------------|-------|
| Colour        | Gold  |
| Colour        | Steel |
| Glas included | No    |
| Materials     | Steel |