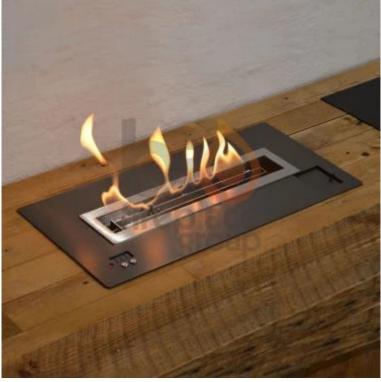

## **AUTOMATIC BURNER - 82 CM**

BIO366

Automatic bioethanol burner with a capacity of 11L. It is remote-controlled and has a burning time of 13 hours.

#### Burner

| Adjustable           | No                |
|----------------------|-------------------|
| Burn time            | 13 hours          |
| Capacity             | 11 Litres         |
| Control              | Remote Control    |
| Flame levels         | 1 Flame Level     |
| Fuel                 | Bioethanol        |
| Heat output (max)    | 4,7 kW            |
| Minimum room size    | 70 m <sup>3</sup> |
| Remote control       | Yes (included)    |
| Requires electricity | Yes               |
| Usage                | 0.8 L/h           |