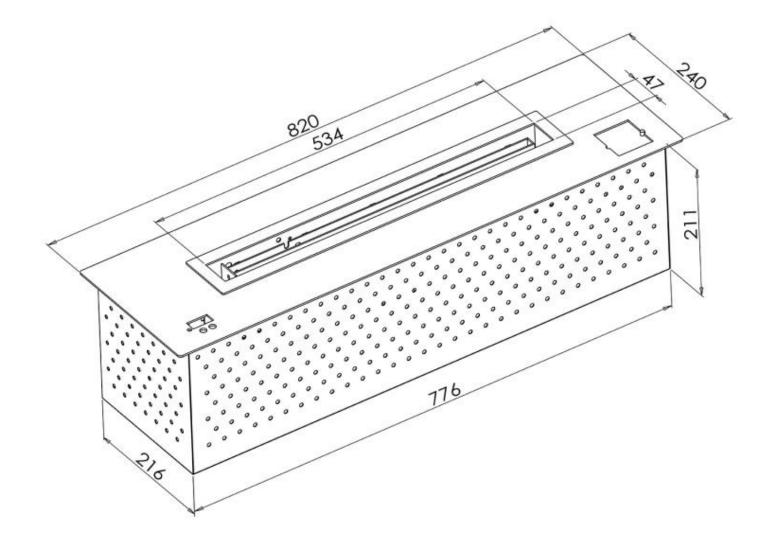

| UILC         |         |
|--------------|---------|
| Depth        | 24 cm   |
| Height       | 21,1 cm |
| Length/Width | 82 cm   |
| Weight       | 24 kg   |