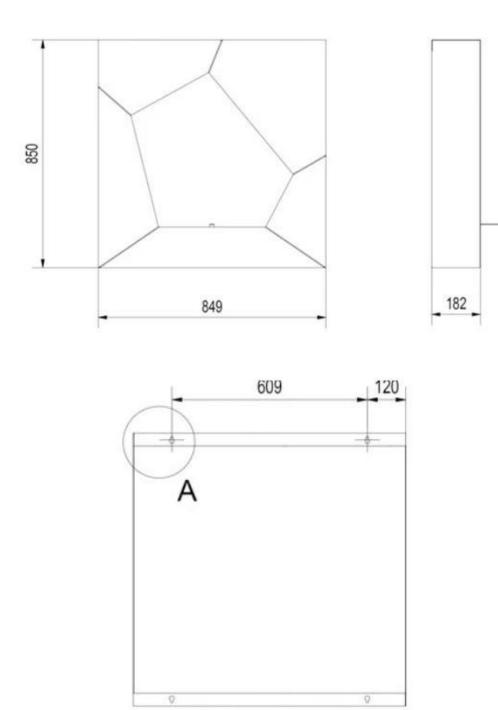

| Depth        | 18,2 cm |
|--------------|---------|
| Height       | 85 cm   |
| Length/Width | 84,8 cm |
| Weight       | 35 kg   |