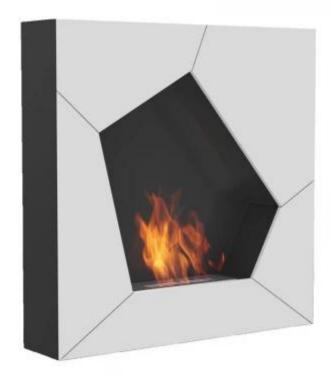

# **BALL BIOFIREPLACE FOR WALL-MOUNTING**

BIO-80-037

Gorgeous wall mounted fireplace including mounting brackets. The various front panels create its unusual design.

#### **Appearance**

| Colour        | Black |
|---------------|-------|
| Colour        | White |
| Glas included | No    |
| Materials     | Steel |