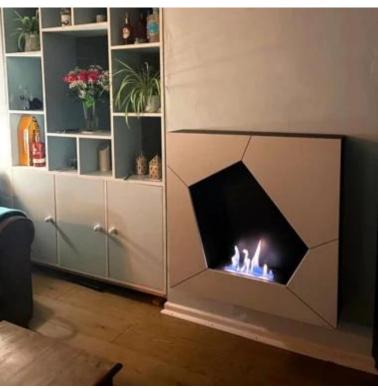

# **BALL BIOFIREPLACE FOR WALL-MOUNTING**

BIO-80-037

Gorgeous wall mounted fireplace including mounting brackets. The various front panels create its unusual design.