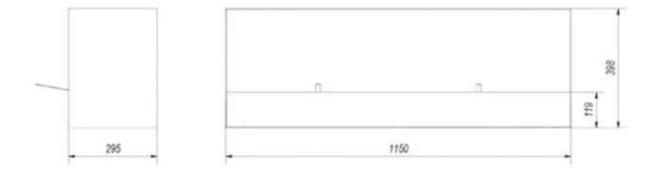

#### Size

| Depth        | 29,5 cm |
|--------------|---------|
| Height       | 39,8 cm |
| Length/Width | 115 cm  |