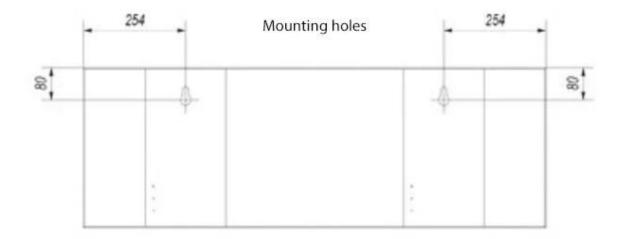

#### Size

| Depth        | 29,5 cm |
|--------------|---------|
| Height       | 39,8 cm |
| Length/Width | 115 cm  |