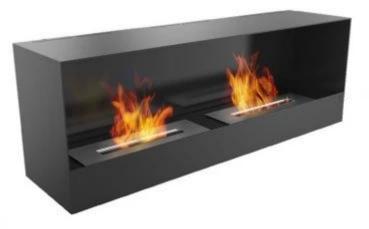

## BLACK WALL FIREPLACE WITH TWO BURNERS - 115 CM BIO-80-036

Large fireplace with two burners. The design allows this extraordinary product to blend into the wall.