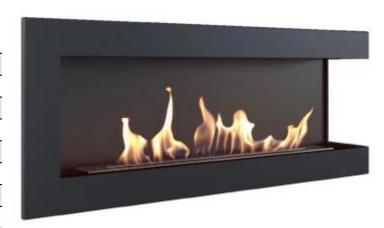

# **CORNER BIO FIREPLACE 120 CM (RIGHT)**

BIO-80-035

Large built-in corner bioethanol fireplace, that is 120 cm wide and has a beautiful, long flame that can be seen from two sides.