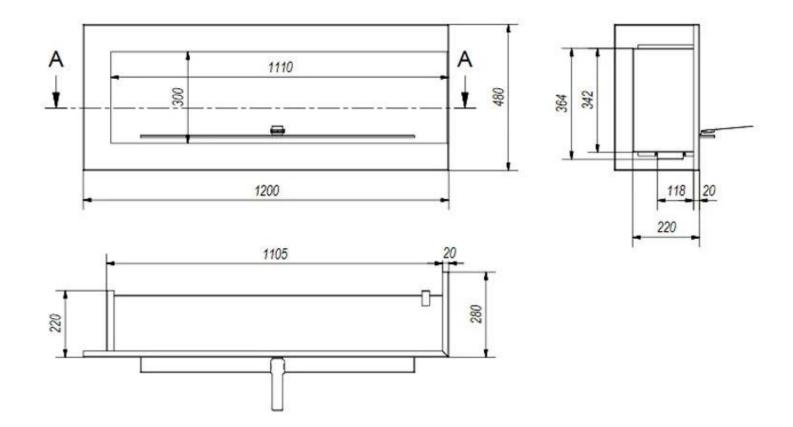

## Size

| Depth        | 28 cm  |
|--------------|--------|
| Height       | 48 cm  |
| Length/Width | 120 cm |
| Weight       | 21 kg  |