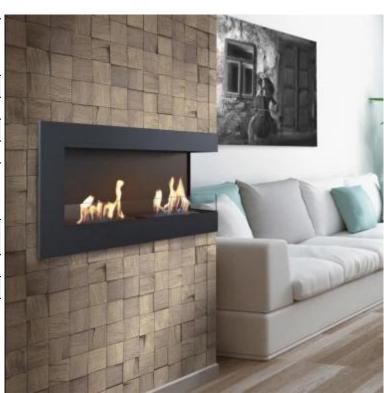

# **CORNER BIO FIREPLACE 120 CM (RIGHT)**

BIO-80-035

Large built-in corner bioethanol fireplace, that is 120 cm wide and has a beautiful, long flame that can be seen from two sides.