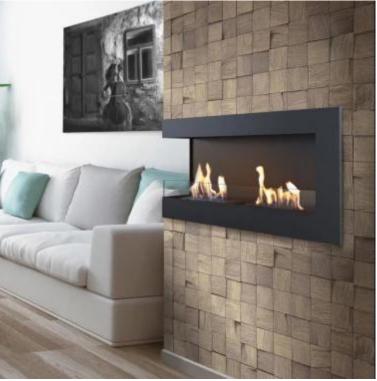

# CORNER BIO FIREPLACE 120 CM (LEFT)

BIO-80-034

Corner bio fireplace, that is left-sided and can be built into a wall, so that flames will be seen from two sides.