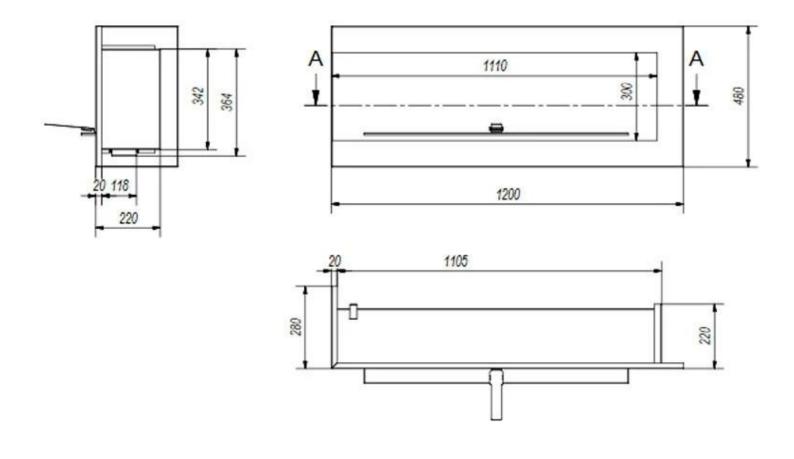

#### Size

| Depth        | 28 cm  |  |
|--------------|--------|--|
| Height       | 48 cm  |  |
| Length/Width | 120 cm |  |
| Weight       | 21 kg  |  |