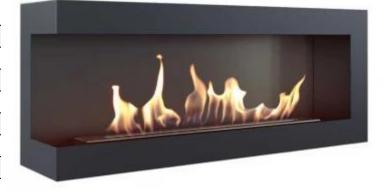

# CORNER BIO FIREPLACE 120 CM (LEFT)

BIO-80-034

Corner bio fireplace, that is left-sided and can be built into a wall, so that flames will be seen from two sides.