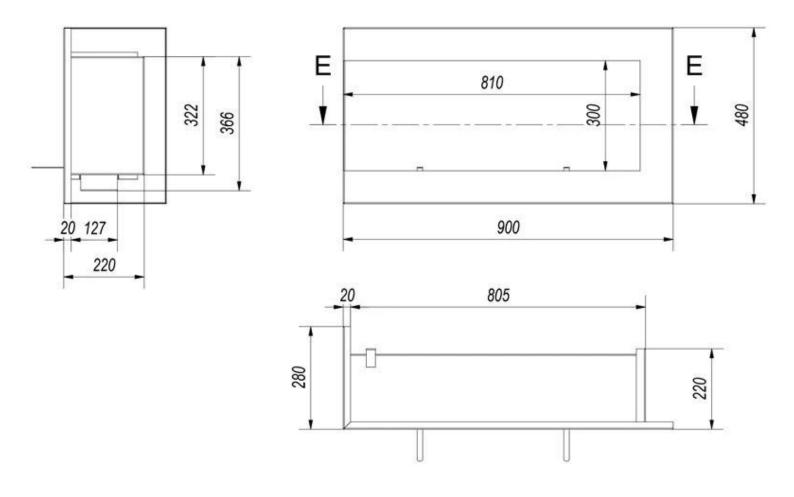

#### Size

| Size         |       |
|--------------|-------|
| Depth        | 28 cm |
| Height       | 48 cm |
| Length/Width | 90 cm |
| Weight       | 16 kg |