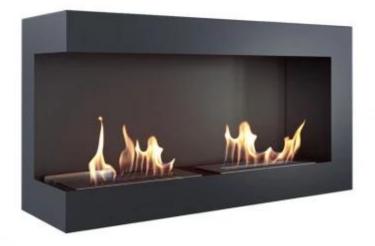

# CORNER BIO FIREPLACE 90 CM (LEFT)

BIO-80-032

Left sided corner bio fire to be built into a wall. This great fireplace is 90 cm wide, and has a sleek and modern look.