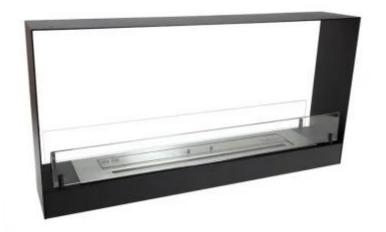

# 100 CM BUILT-IN SEE THROUGH BIO FIREPLACE

BIO-30-011

Double-sided built-in bioethanol fireplace. This model is a slim model, and comes with a 4 liter burner that has a 6.5 hours burn time per filling.

#### **Appearance**

| Colour        | Black |
|---------------|-------|
| Glas included | Yes   |
| Materials     | Steel |