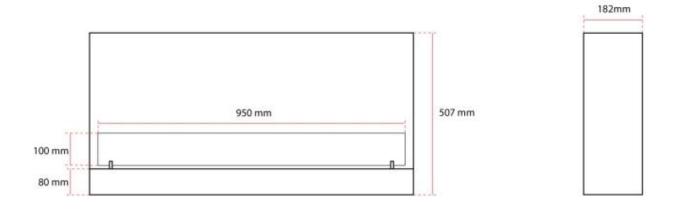

# Size

| Depth        | 18,2 cm |
|--------------|---------|
| Height       | 50,7 cm |
| Length/Width | 100 cm  |
| Weight       | 23,5 kg |