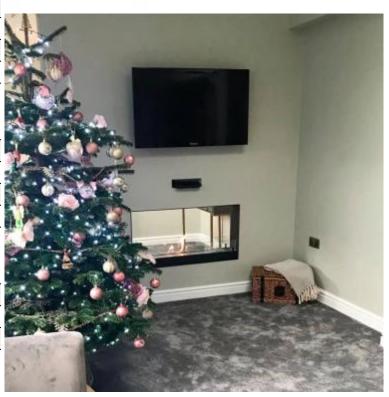

# 100 CM BUILT-IN SEE THROUGH BIO FIREPLACE

BIO-30-011

Double-sided built-in bioethanol fireplace. This model is a slim model, and comes with a 4 liter burner that has a 6.5 hours burn time per filling.