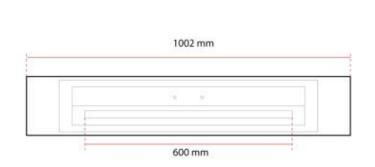

# Size

| Depth        | 18,2 cm |
|--------------|---------|
| Height       | 50,7 cm |
| Length/Width | 100 cm  |
| Weight       | 23,5 kg |