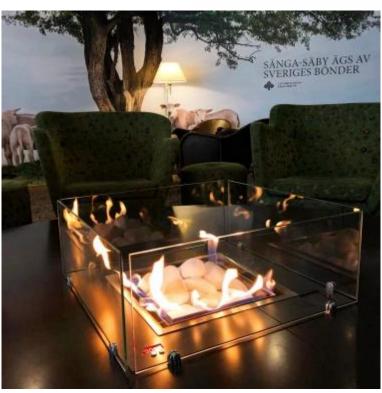

# **SQUARE REMOTE CONTROLLED BURNER - 50 CM**

**BIO359** 

A square-shaped automatic burner with the handy option of being remote-controlled. The burning time is up to 7,5 hours.

## **Type**

| Producttype | Remote Controlled Bioethanol<br>Burner |
|-------------|----------------------------------------|
| Use         | Indoor                                 |
| Warranty    | 2 years                                |