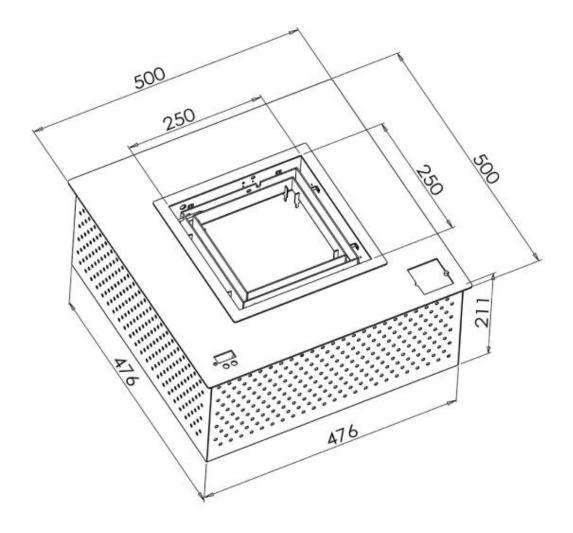

## Size

| Depth        | 50 cm   |
|--------------|---------|
| Height       | 21,1 cm |
| Length/Width | 50 cm   |
| Weight       | 47 kg   |