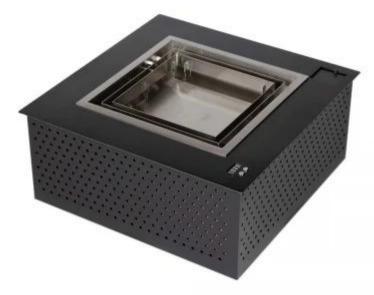

# **SQUARE REMOTE CONTROLLED BURNER - 50 CM**

**BIO359** 

A square-shaped automatic burner with the handy option of being remote-controlled. The burning time is up to 7,5 hours.

### **Appearance**

| Colour    | Black           |
|-----------|-----------------|
| Colour    | Gold            |
| Colour    | Stainless Steel |
| Materials | Stainless Steel |
| Shape     | Square          |

#### **Burner**

| Adjustable           | Yes            |
|----------------------|----------------|
| Burn time            | 7.5 hours      |
| Burner type          | Automatic      |
| Capacity             | 9 Litres       |
| Control              | Remote Control |
| Flame levels         | 1 Flame Level  |
| Fuel                 | Bioethanol     |
| Heat output (max)    | 8,75 kW        |
| Minimum room size    | 130 m³         |
| Remote control       | Yes (included) |
| Requires electricity | Yes            |
| Usage                | 1.2 L/h        |

## Size

| Depth        | 50 cm   |
|--------------|---------|
| Height       | 21,1 cm |
| Length/Width | 50 cm   |
| Weight       | 47 kg   |