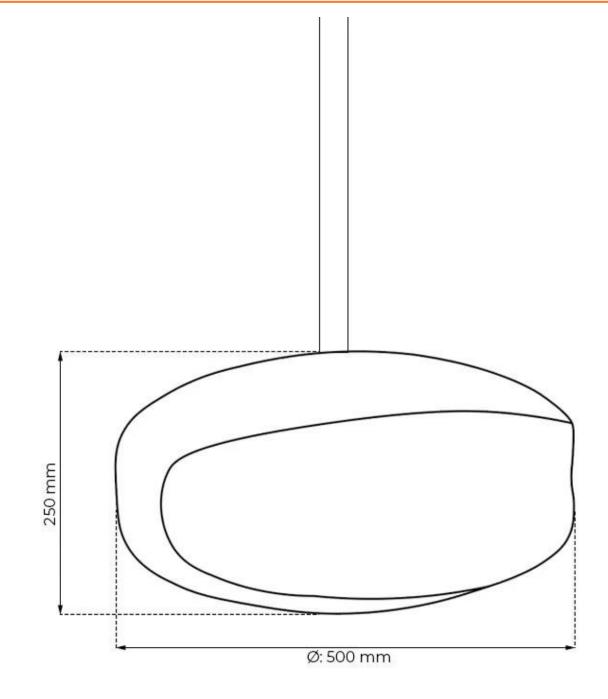

| Size     |       |
|----------|-------|
| Diameter | 50 cm |
| Height   | 25 cm |
| Weight   | 26 kg |

Hein & Haugaard