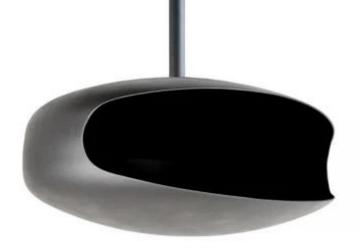

# **BLACK UFO-50 CEILING-MOUNTED BIO FIREPLACE**

BIO-40-008

Black UFO-50 Ceiling-mounted is a stunning bioethanol fireplace. It is a handcrafted by Hein & Haugaard in Denmark and the burn tim is up to 6 hours per filling.

### Appearance

| Colour        | Black |
|---------------|-------|
| Glas included | No    |
| Materials     | Steel |
| Shape         | Oval  |