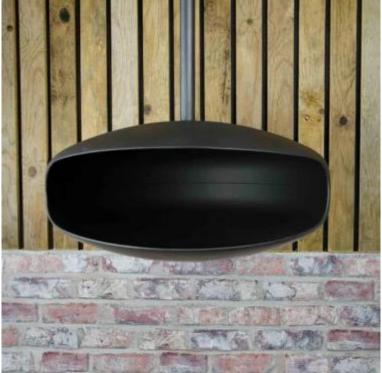

# **BLACK UFO-50 CEILING-MOUNTED BIO FIREPLACE**

BIO-40-008

Black UFO-50 Ceiling-mounted is a stunning bioethanol fireplace. It is a handcrafted by Hein & Haugaard in Denmark and the burn tim is up to 6 hours per filling.