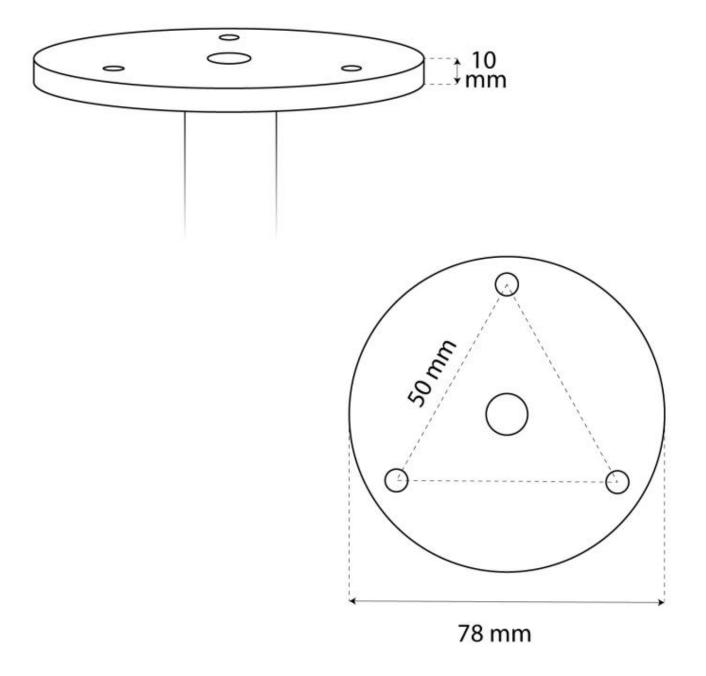

| Size     |       |
|----------|-------|
| Diameter | 50 cm |
| Height   | 25 cm |
| Weight   | 26 kg |

Hein & Haugaard