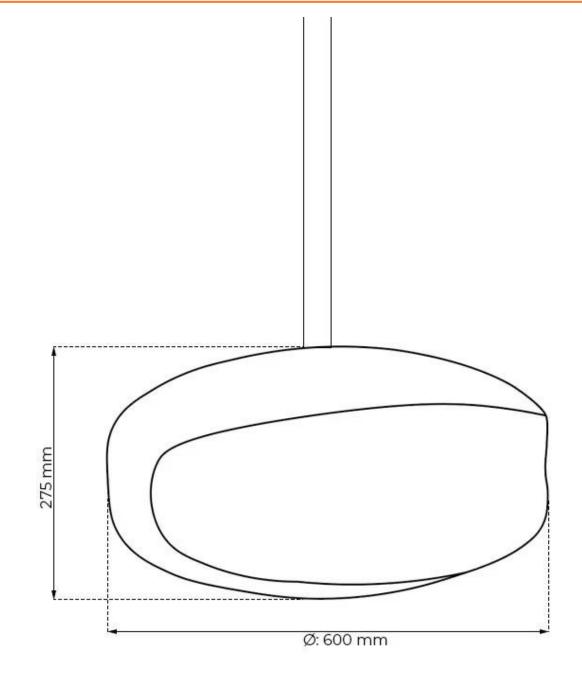

| Diameter | 60 cm   |
|----------|---------|
| Height   | 27,5 cm |
| Weight   | 26 kg   |

Haugaard