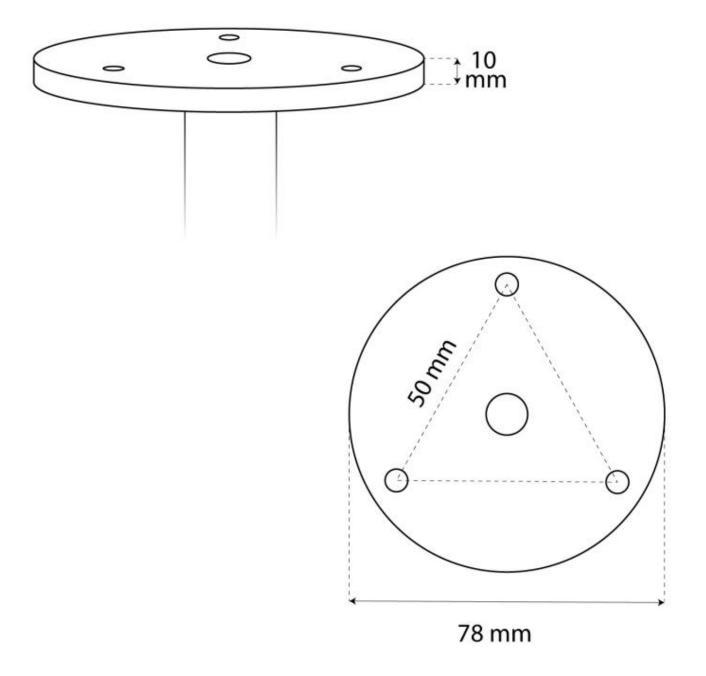

| Diameter | 60 cm   |
|----------|---------|
| Height   | 27,5 cm |
| Weight   | 26 kg   |

Haugaard