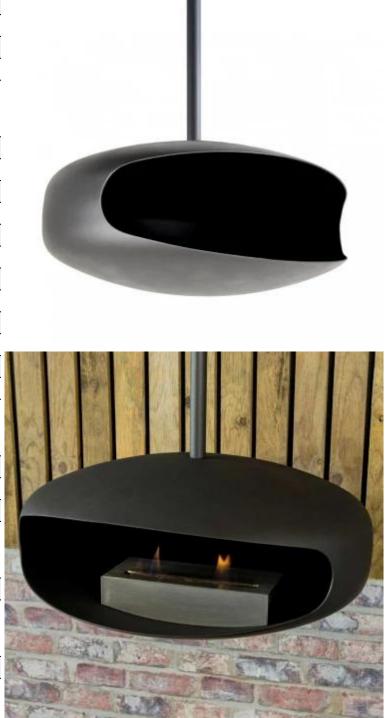

# **BLACK UFO-60 CEILING-MOUNTED BIO FIREPLACE**

BIO-40-005

Black UFO-60 Ceiling-mounted is a stunning bioethanol fireplace. It is a handcrafted by Hein & Haugaard in Denmark and the burn tim is up to 6 hours per filling.

#### Appearance

| Colour        | Black |
|---------------|-------|
| Glas included | No    |
| Materials     | Steel |
| Shape         | Oval  |

| Diameter | 60 cm   |
|----------|---------|
| Height   | 27,5 cm |
| Weight   | 26 kg   |

Haugaard