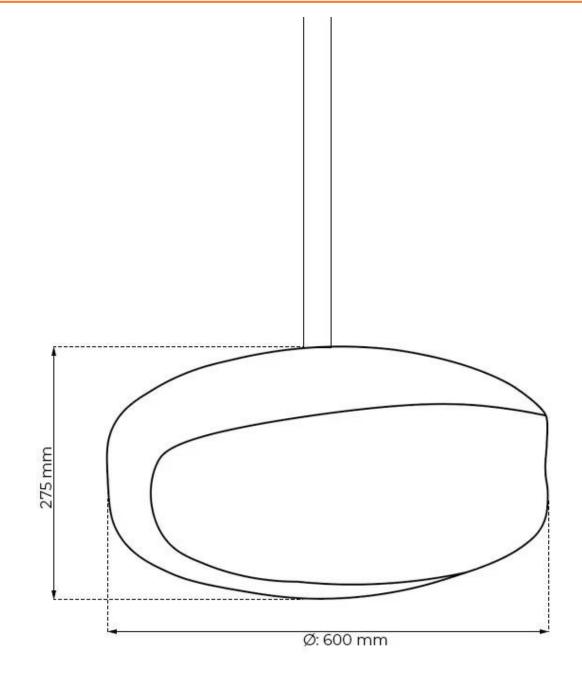

#### Size

| Diameter | 60 cm   |
|----------|---------|
| Height   | 27,5 cm |
| Weight   | 26 kg   |