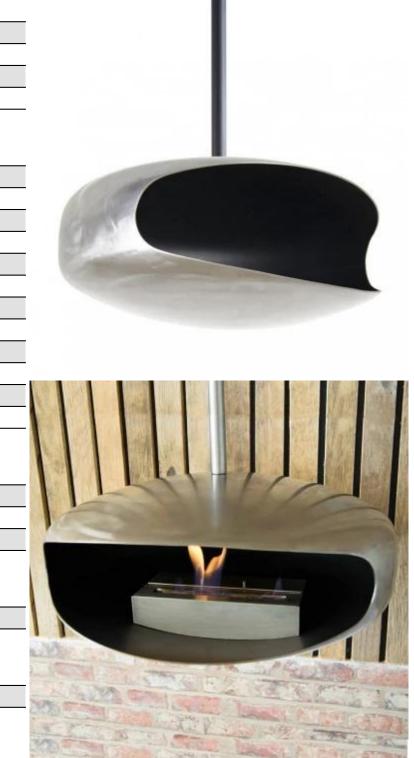

## **STEEL UFO-60 CEILING-MOUNTED BIO FIREPLACE**

BIO-40-004

Steel UFO-60 Ceiling-mounted is a beautiful bioethanol fireplace. It is handcrafted by Hein & Haugaard in Denmark and the expected burn time is up to 6 hours per filling.

#### Appearance

| Colour        | Steel |
|---------------|-------|
| Glas included | No    |
| Materials     | Steel |
| Shape         | Oval  |

#### Size

| Diameter | 60 cm   |
|----------|---------|
| Height   | 27,5 cm |
| Weight   | 26 kg   |

#### Туре

| Producttype | Ceiling-mounted bioethanol<br>Fireplace |
|-------------|-----------------------------------------|
| Use         | Indoor                                  |
| Warranty    | 2 years                                 |