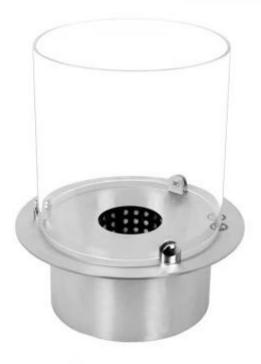

# **BUILT-IN BIO FIREPLACE - ROUND**

BIO-30-008

Round outdoor biofireplace of steel and glass. Burning time is 4,5-5 hours.

### **Appearance**

| Colour        | Glass |
|---------------|-------|
| Glas included | Yes   |
| Materials     | Steel |
| Shape         | Round |

## Size

| Diameter | 25 cm |
|----------|-------|
| Height   | 30 cm |
| Weight   | 4 kg  |