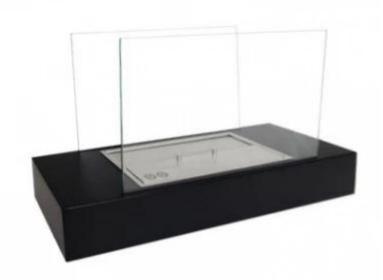

# STEEL AND BLACK FREESTANDING BIO FIREPLACE

BIO-20-272

Black freestanding bio fireplace that can be used both inside and outside, and can easily be moved in when not in use. The fireplace has a 1.5L burner which offers a 6 hour burn time.

#### **Appearance**

| Colour        | Black |
|---------------|-------|
| Glas included | Yes   |
| Materials     | Steel |