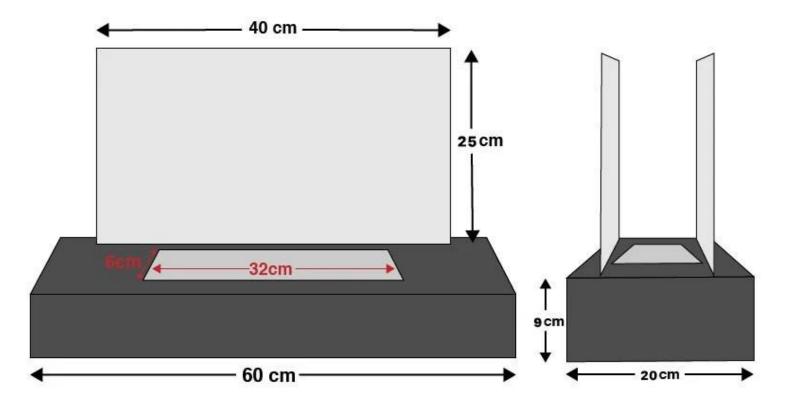

### Size

| Depth        | 22 cm  |
|--------------|--------|
| Height       | 50 cm  |
| Length/Width | 60 cm  |
| Weight       | 8,5 kg |