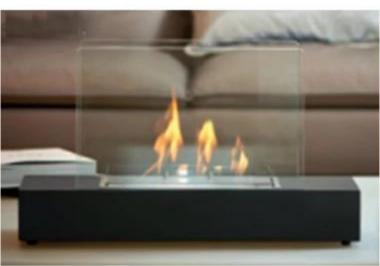

# STEEL AND BLACK FREESTANDING BIO FIREPLACE

BIO-20-272

Black freestanding bio fireplace that can be used both inside and outside, and can easily be moved in when not in use. The fireplace has a 1.5L burner which offers a 6 hour burn time.