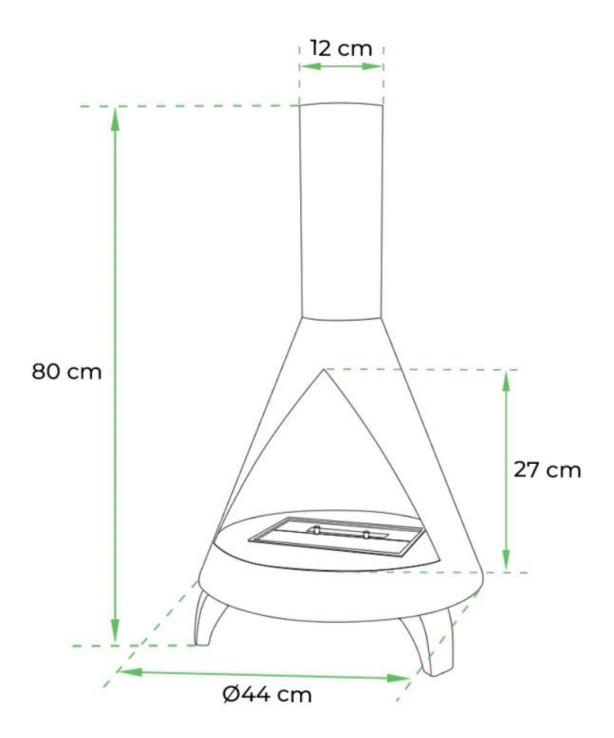

# **SALEM - STEEL BIO FIRE IN WOOD BURNER DESIGN**

BIO-20-262

Bioethanol wood burner style fireplace with a diameter of 44 cm and a height of 80 cm. The fireplace has a 1 lire burner which provides up to 4.5 hours burn time

## Size

| Diameter | 44 cm |
|----------|-------|
| Height   | 80 cm |
| Weight   | 18 kg |