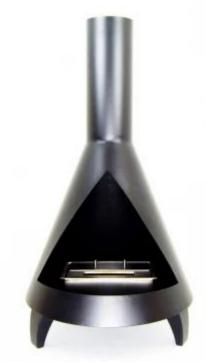

# **SALEM - STEEL BIO FIRE IN WOOD BURNER DESIGN**

BIO-20-262

Bioethanol wood burner style fireplace with a diameter of 44 cm and a height of 80 cm. The fireplace has a 1 lire burner which provides up to 4.5 hours burn time