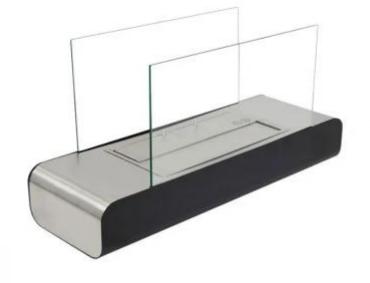

# FLOOR STANDING BIO FIREPLACE - STEEL AND BLACK

BIO-20-268

A bioethanol fireplace that consists of a black and stainless steel base with glass panels on the side. The fireplace has a 1.5L burner which provides up to 6 hours burn time.

## **Appearance**

| Colour        | Stainless Steel |
|---------------|-----------------|
| Glas included | Yes             |
| Materials     | Steel           |