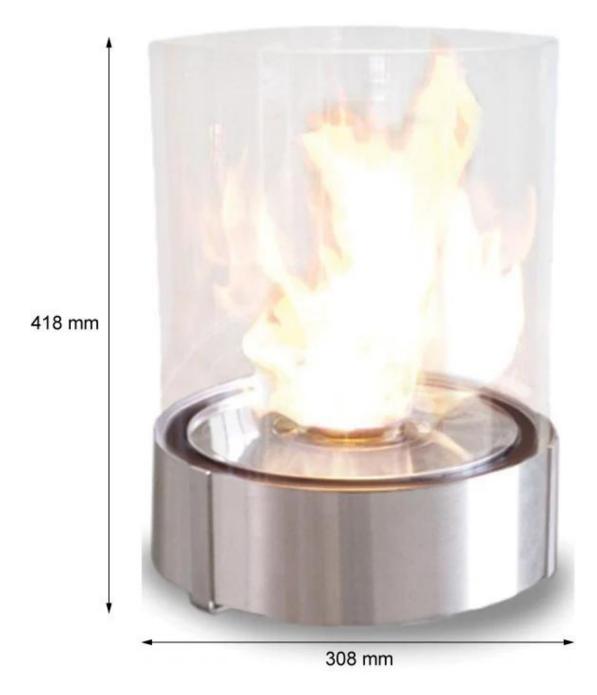

## Size

| Diameter | 30,8 cm |
|----------|---------|
| Height   | 41,8 cm |
| Weight   | 6,5 kg  |