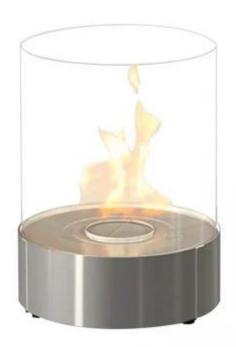

# PLANIKA SIMPLE, MODERN FIREPLACE

BIO-60-014

Cylinder shaped tabletop bioethanol fireplace with steel bottom and glass from Planika Fires. Can be used both indoor and outdoor. Burn time up to 8 hours.

#### **Appearance**

| Colour        | Stainless Steel |
|---------------|-----------------|
| Finish        | Polished        |
| Glas included | Yes             |
| Materials     | Glass           |
| Materials     | Stainless Steel |
| Shape         | Round           |