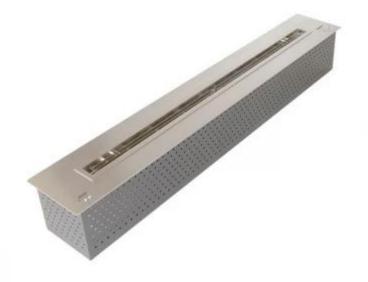

# **AUTOMATIC BURNER - 152 CM**

**BIO336** 

Automatic bioethanol burner with a capacity of 20L. It is remote-controlled and has a burning time of 13 hours.

### **Appearance**

| Colour    | Stainless Steel |
|-----------|-----------------|
| Materials | Stainless Steel |
| Shape     | Rectangular     |

#### **Burner**

| Adjustable           | No             |
|----------------------|----------------|
| Burn time            | 13 hours       |
| Burner type          | Automatic      |
| Capacity             | 20 Litres      |
| Control              | Remote Control |
| Flame levels         | 1 Flame Level  |
| Fuel                 | Bioethanol     |
| Heat output (max)    | 10 kW          |
| Minimum room size    | 120 m³         |
| Remote control       | Yes (included) |
| Requires electricity | Yes            |
| Usage                | 1.5 L/h        |