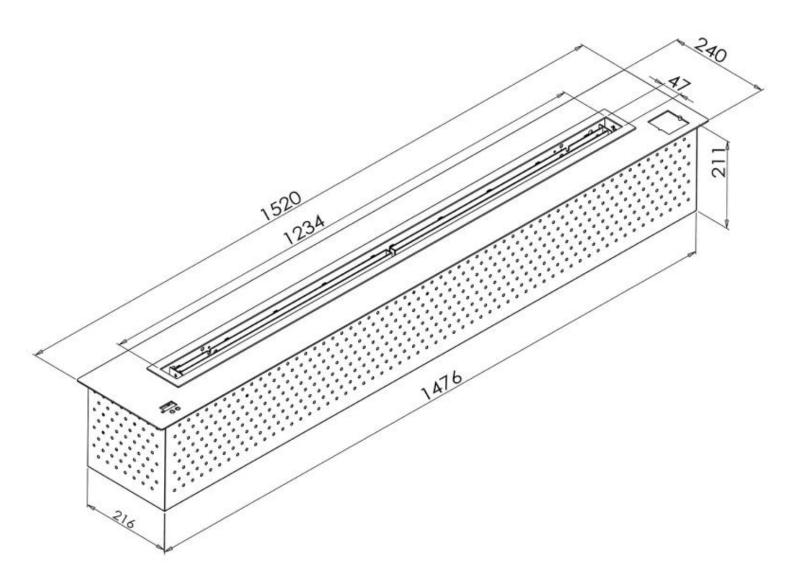

| Depth        | 24 cm   |
|--------------|---------|
| Height       | 21,1 cm |
| Length/Width | 152 cm  |
| Weight       | 48 kg   |