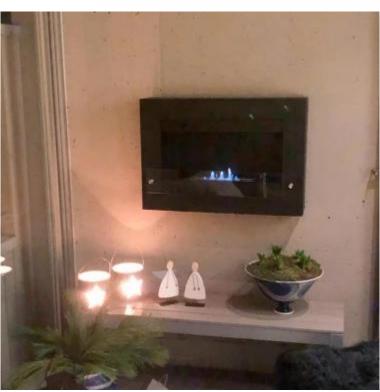

# **NEBRASKA BLACK - WALL MOUNTED BIOFIREPLACE**

BIO-10-045

Black wall mounted bioethanol fireplace. The fireplace has a 1.5 litre burner which offers a burn time up to 6 hours per filling of fuel.