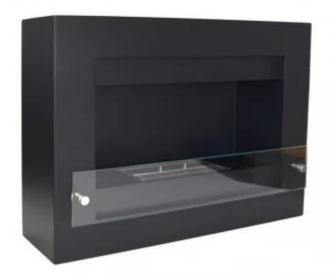

# **NEBRASKA BLACK - WALL MOUNTED BIOFIREPLACE**

BIO-10-045

Black wall mounted bioethanol fireplace. The fireplace has a 1.5 litre burner which offers a burn time up to 6 hours per filling of fuel.

#### **Appearance**

| Colour        | Black       |
|---------------|-------------|
| Glas included | Yes         |
| Materials     | Steel       |
| Shape         | Rectangular |