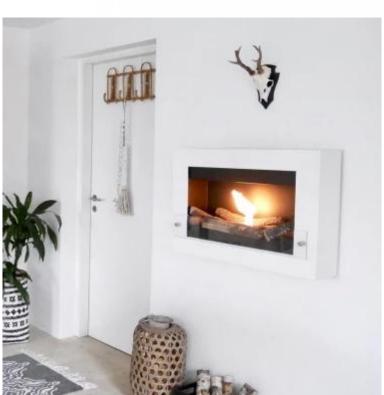

# **NEBRASKA WHITE - WALL MOUNTED BIOFIREPLACE**

BIO-10-044

White Square bio fireplace for wall mounting. The fireplace is equipped with a 1.5 liter burner and has a burn time up to 6 hours per filling.