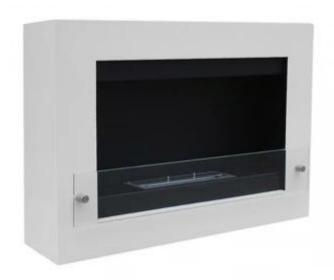

# **NEBRASKA WHITE - WALL MOUNTED BIOFIREPLACE**

BIO-10-044

White Square bio fireplace for wall mounting. The fireplace is equipped with a 1.5 liter burner and has a burn time up to 6 hours per filling.

### **Appearance**

| Colour        | White       |
|---------------|-------------|
| Glas included | Yes         |
| Materials     | Steel       |
| Shape         | Rectangular |