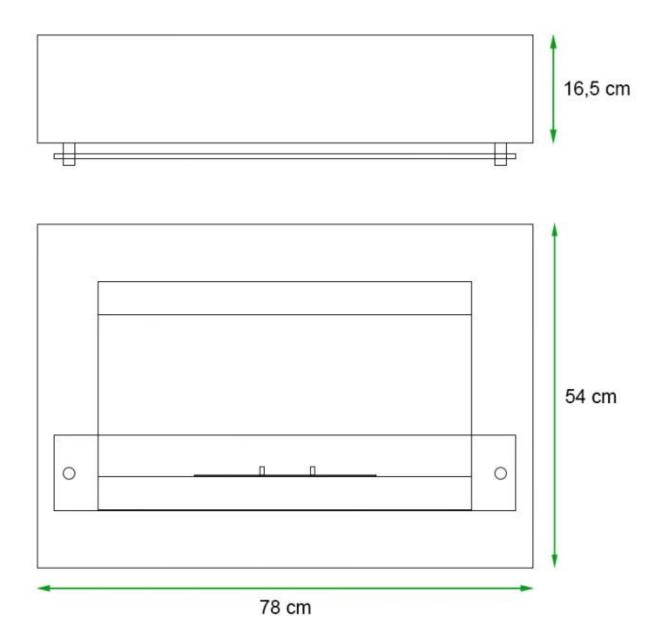

| Depth        | 16,5 cm |
|--------------|---------|
| Height       | 54 cm   |
| Length/Width | 78 cm   |
| Weight       | 19 kg   |