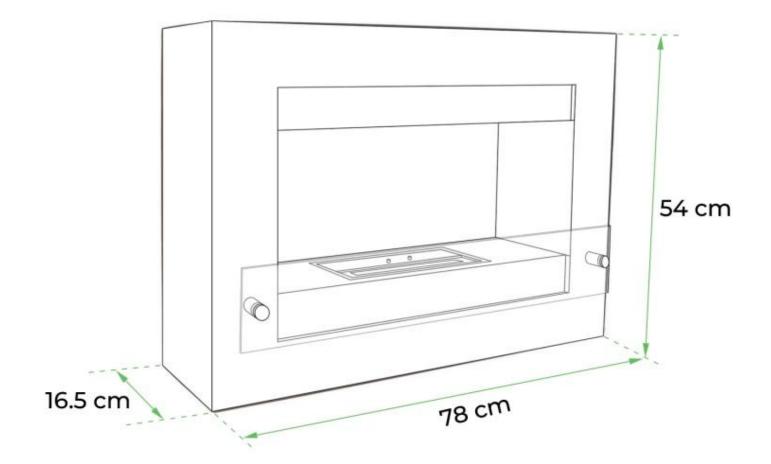

| Depth        | 16,5 cm |
|--------------|---------|
| Height       | 54 cm   |
| Length/Width | 78 cm   |
| Weight       | 19 kg   |