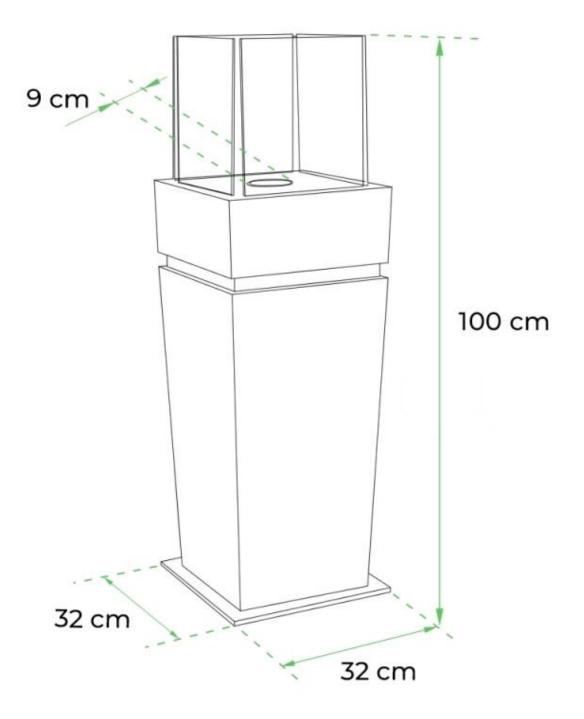

## Size

| Depth        | 32 cm   |
|--------------|---------|
| Height       | 100 cm  |
| Length/Width | 32 cm   |
| Weight       | 18,5 kg |