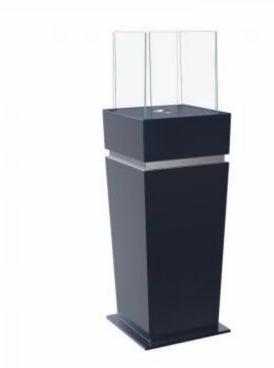

# **ELEGANT BIOETHANOL FIREPLACE**

BIO-20-245

Elegant freestanding bio fireplace that can be used both indoor and outdoor. The fireplace has a detachable glass top that can function as a tabletop fire. The fireplace has a 1 litre burner which provides up to 3 hours burn time.

#### **Appearance**

| Colour        | Black |
|---------------|-------|
| Glas included | Yes   |
| Materials     | Steel |