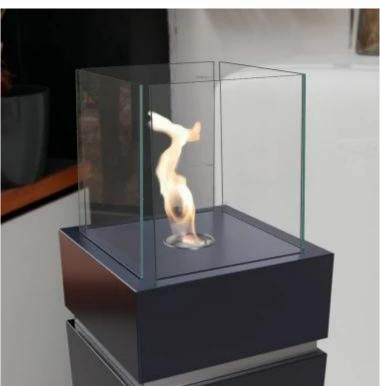

# **ELEGANT BIOETHANOL FIREPLACE**

BIO-20-245

Elegant freestanding bio fireplace that can be used both indoor and outdoor. The fireplace has a detachable glass top that can function as a tabletop fire. The fireplace has a 1 litre burner which provides up to 3 hours burn time.

#### **Burner**

| Adjustable                  | No           |
|-----------------------------|--------------|
| Burn time                   | 3 hours      |
| Capacity                    | 1 Litres     |
| Control                     | Manual       |
| Flue/chimney                | Not required |
| Fuel                        | Bioethanol   |
| Heat output (max)           | 1,8 kW       |
| Minimum room size           | 45 m³        |
| Recommended air change rate | 1            |
| Remote control              | No           |
| Requires electricity        | No           |
| Usage                       | 0.33 L/h     |