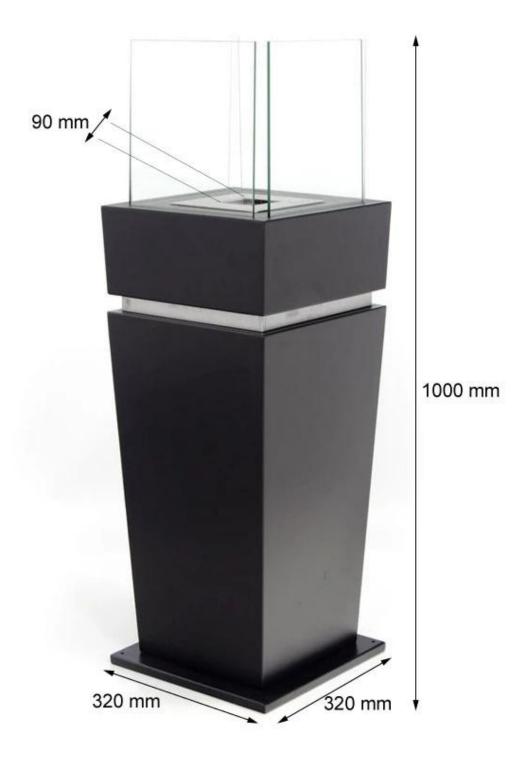

## Size

| Depth        | 32 cm   |
|--------------|---------|
| Height       | 100 cm  |
| Length/Width | 32 cm   |
| Weight       | 18,5 kg |