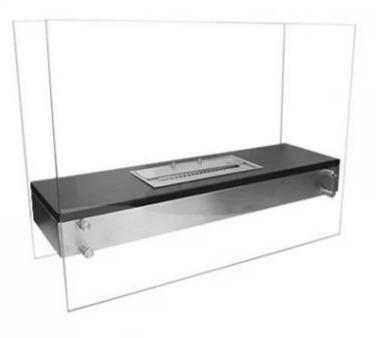

# FREESTANDING BURNER WITH GLASS PLATES

BIO-20-254

Freestanding bioethanol fireplace with two large glass plates on each side. The fireplace has a 1.5 litre burner which offers a burn time up to 6 hours.