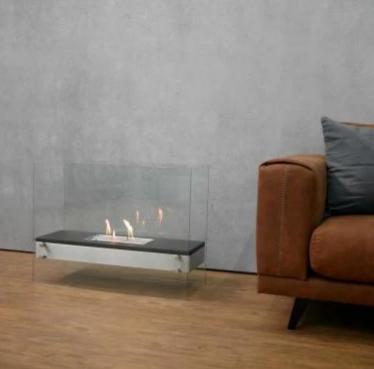

# FREESTANDING BURNER WITH GLASS PLATES

BIO-20-254

Freestanding bioethanol fireplace with two large glass plates on each side. The fireplace has a 1.5 litre burner which offers a burn time up to 6 hours.