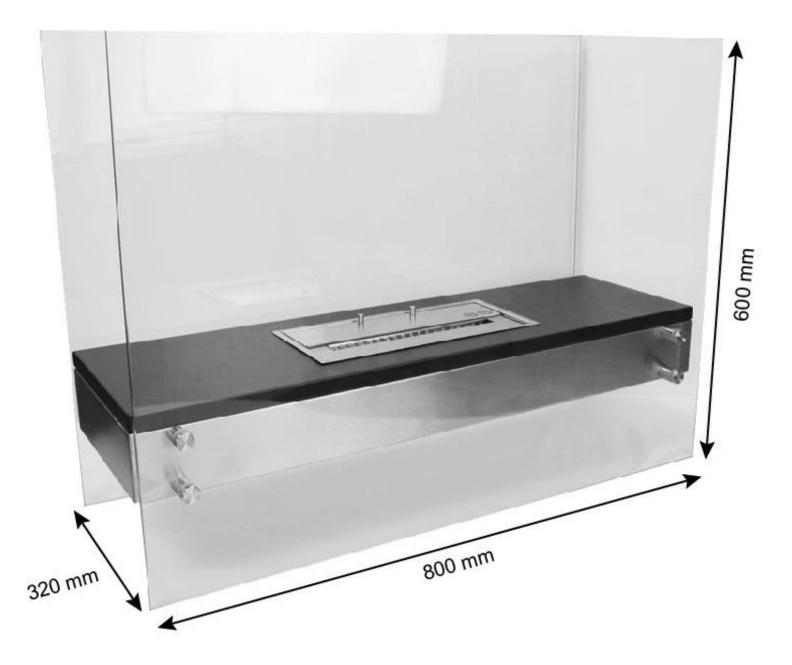

| Size         |       |
|--------------|-------|
| Depth        | 32 cm |
| Height       | 60 cm |
| Length/Width | 80 cm |
| Weight       | 27 kg |