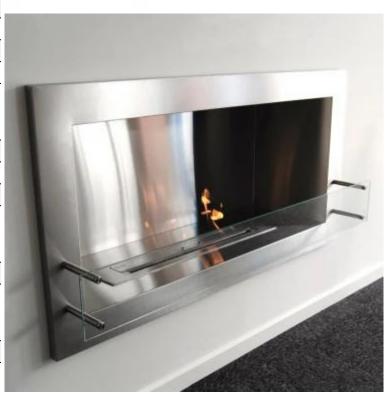

| Depth        | 38 cm  |
|--------------|--------|
| Length/Width | 135 cm |
| Weight       | 35 kg  |