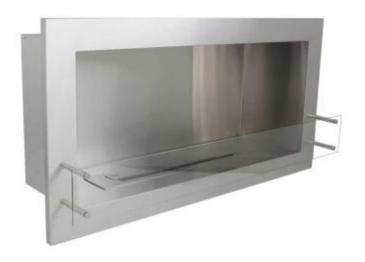

# **BUILT-IN BIO FIREPLACE - 135 CM**

BIO-30-004

This built-in bio fireplace is made of stainless steel on all sides and with a frontpanel of glass. 6,5 hours burn time.