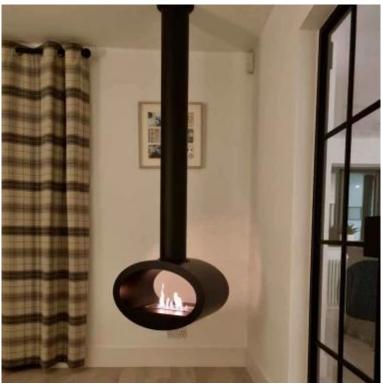

# **TORONTO BLACK - 2-SIDED CEILING MOUNTED BIOFIRE**

BIO-40-002

Two-sided ceiling-mounted bio fireplace in black. The expected burn time is up to 6 hours with this great bio burner. No chimney is needed to install this magnificent bioethanol fireplace model and contributing a wonderful flame to your home.