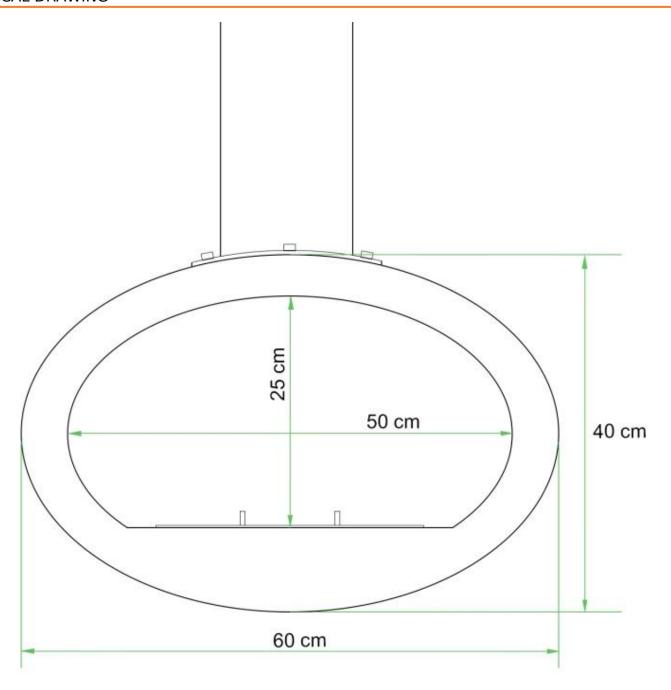

### Size

| Depth        | 40 cm  |
|--------------|--------|
| Height       | 145 cm |
| Height       | 165 cm |
| Height       | 190 cm |
| Height       | 235 cm |
| Length/Width | 60 cm  |
| Weight       | 25 kg  |