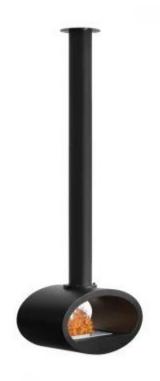

# **TORONTO BLACK - 2-SIDED CEILING MOUNTED BIOFIRE**

BIO-40-002

Two-sided ceiling-mounted bio fireplace in black. The expected burn time is up to 6 hours with this great bio burner. No chimney is needed to install this magnificent bioethanol fireplace model and contributing a wonderful flame to your home.