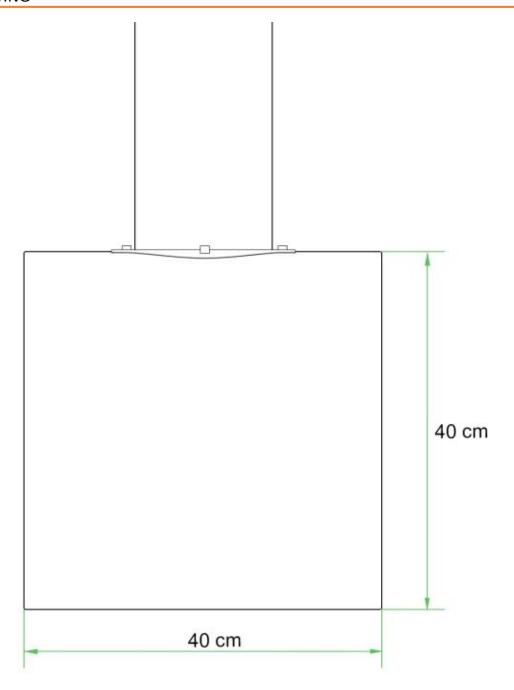

### Size

| Depth        | 40 cm  |
|--------------|--------|
| Height       | 145 cm |
| Height       | 165 cm |
| Height       | 190 cm |
| Height       | 235 cm |
| Length/Width | 60 cm  |
| Weight       | 25 kg  |