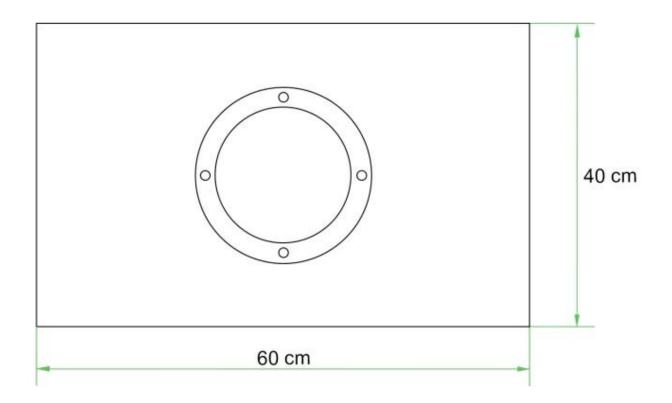

### Size

| Depth        | 40 cm  |
|--------------|--------|
| Height       | 145 cm |
| Height       | 165 cm |
| Height       | 190 cm |
| Height       | 235 cm |
| Length/Width | 60 cm  |
| Weight       | 25 kg  |