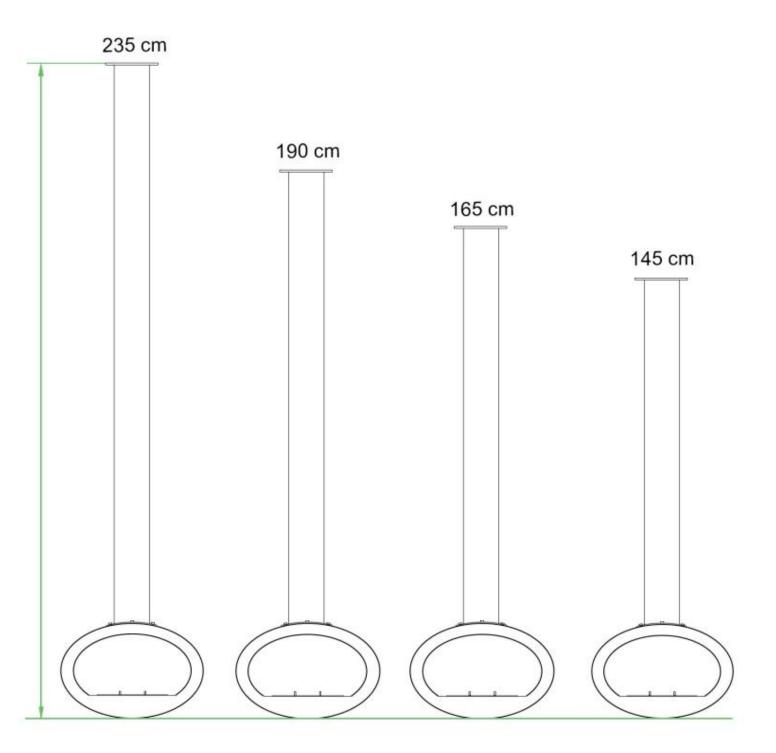

### Size

| Depth        | 40 cm  |
|--------------|--------|
| Height       | 145 cm |
| Height       | 165 cm |
| Height       | 190 cm |
| Height       | 235 cm |
| Length/Width | 60 cm  |
| Weight       | 25 kg  |