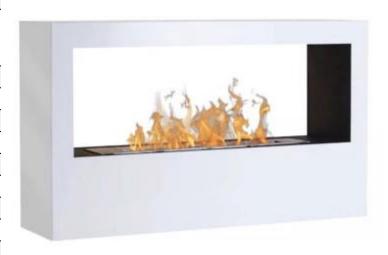

# FREESTANDING L BIOETHANOL FIREPLACE - WHITE

BIO-20-234

Large freestanding fireplace with flame view from 2 opposite sides. The fireplace is equipped with a 4 litre burner, which provides up to 6.5 hours of burning time. This fireplace is perfect for large rooms with its size of: H:  $70 \times W$ :  $120 \times D$ :  $30 \times C$ 