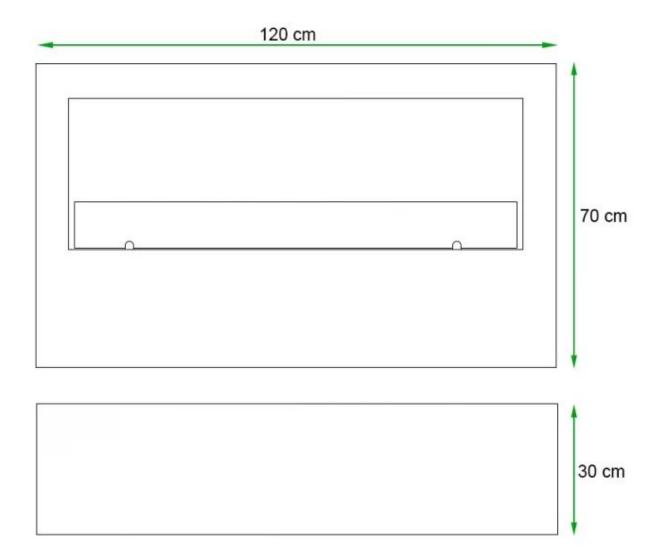

## Size

| Depth        | 30 cm  |
|--------------|--------|
| Height       | 70 cm  |
| Length/Width | 120 cm |
| Weight       | 42 kg  |