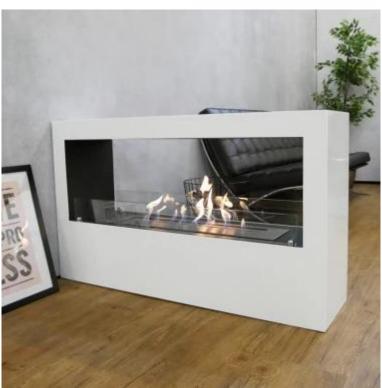

# FREESTANDING L BIOETHANOL FIREPLACE - WHITE

BIO-20-234

Large freestanding fireplace with flame view from 2 opposite sides. The fireplace is equipped with a 4 litre burner, which provides up to 6.5 hours of burning time. This fireplace is perfect for large rooms with its size of: H:  $70 \times W$ :  $120 \times D$ :  $30 \times C$ 