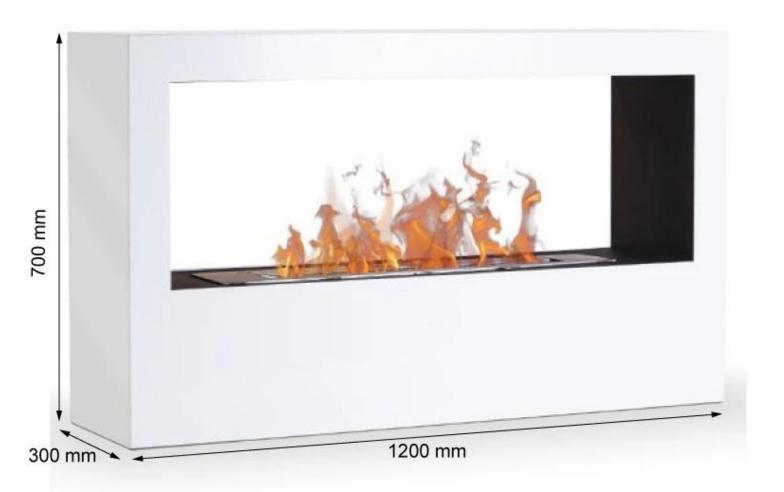

# FREESTANDING L BIOETHANOL FIREPLACE - WHITE

BIO-20-234

Large freestanding fireplace with flame view from 2 opposite sides. The fireplace is equipped with a 4 litre burner, which provides up to 6.5 hours of burning time. This fireplace is perfect for large rooms with its size of: H:  $70 \times W$ :  $120 \times D$ :  $30 \times C$ 