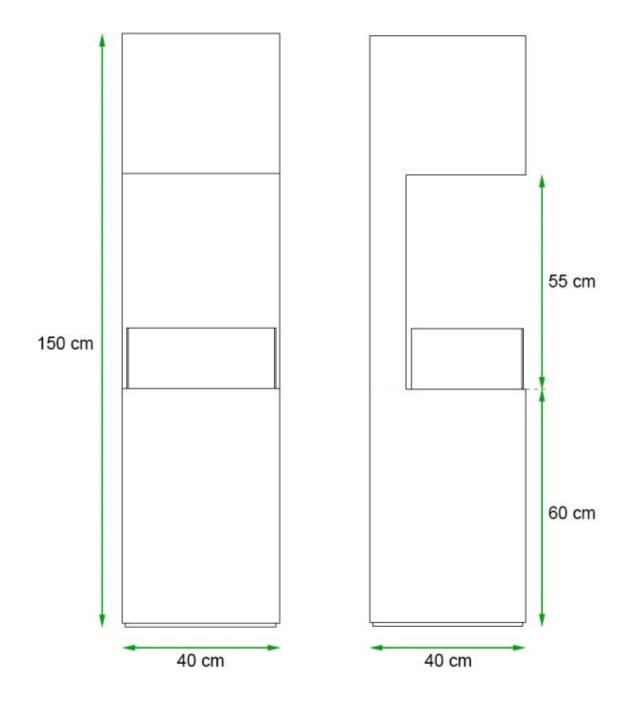

Size Depth

Height

Weight

Length/Width

| Туре     |              |
|----------|--------------|
| Brand    | ScandiFlames |
| Use      | Indoor       |
| Warranty | 2 years      |

40 cm 150 cm

40 cm

32 kg