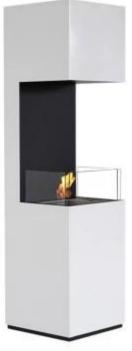

## **OPEN 3-SIDED BIO FIREPLACE - WHITE**

BIO-20-230

Tall freestanding bioethanol fireplace with 3 open sides with view to the flames. The fireplace is equipped with a 1.5 liter burner and has an expected burn time up to 6 hours per filling.

#### Appearance

| Colour        | White |
|---------------|-------|
| Glas included | Yes   |
| Materials     | Steel |