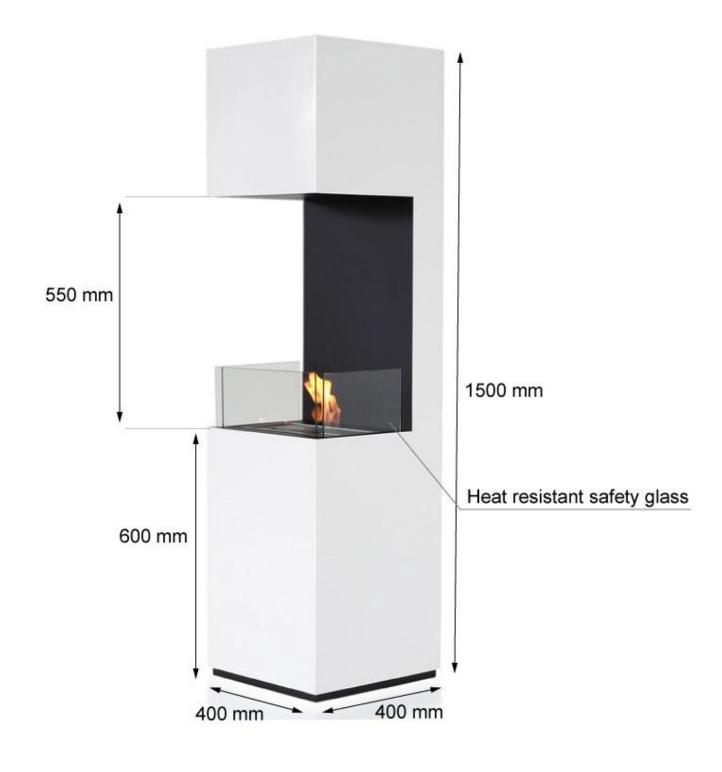

#### Burner

| Adjustable                  | Yes          |
|-----------------------------|--------------|
| Burn time                   | 6 hours      |
| Capacity                    | 1.5 Litres   |
| Control                     | Manual       |
| Flame length                | 24 cm        |
| Flue/chimney                | Not required |
| Fuel                        | Bioethanol   |
| Heat output (max)           | 2 kW         |
| Minimum room size           | 45 m³        |
| Recommended air change rate | 1            |
| Remote control              | No           |
| Requires electricity        | No           |
| Usage                       | 0.25 L/h     |
|                             |              |

Size Depth

Height

Weight

Length/Width

| Туре     |              |
|----------|--------------|
| Brand    | ScandiFlames |
| Use      | Indoor       |
| Warranty | 2 years      |

40 cm 150 cm

40 cm

32 kg