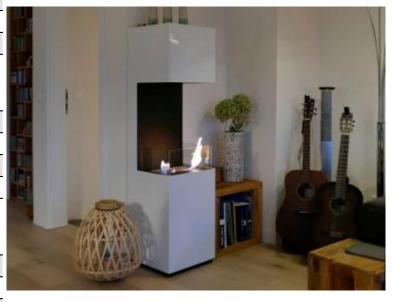

## **OPEN 3-SIDED BIO FIREPLACE - WHITE**

BIO-20-230

Tall freestanding bioethanol fireplace with 3 open sides with view to the flames. The fireplace is equipped with a 1.5 liter burner and has an expected burn time up to 6 hours per filling.