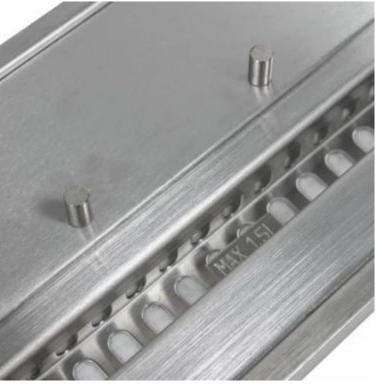

#### Burner

| Adjustable                  | Yes               |
|-----------------------------|-------------------|
| Burn time                   | 6 hours           |
| Burner type                 | 1.5 Litre Deluxe  |
| Capacity                    | 1.5 Litres        |
| Control                     | Manual            |
| Flame length                | 24 cm             |
| Flue/chimney                | Not required      |
| Fuel                        | Bioethanol        |
| Heat output (max)           | 2 kW              |
| Minimum room size           | 45 m <sup>3</sup> |
| Recommended air change rate | 1                 |
| Remote control              | No                |
| Requires electricity        | No                |
| Usage                       | 0.25 L/h          |