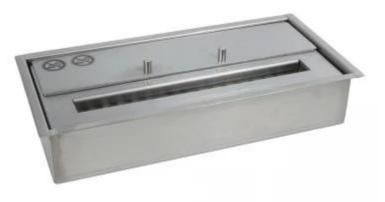

## DELUXE BIO BURNER - 1.5L (W: 32 CM)

BIO309

1.5 Litre deluxe bioethanol burner in stainless steel can turn any fireplace into a highly customisable range of flaming beauty, making it essential to any fireplace-enthusiast. This small burner is a great start to those looking for a simple upgrade to their fireplace, or perhaps even a replacement altogether, depending on how it is wished to be used. Expected burn time of up to 5-6 hours.