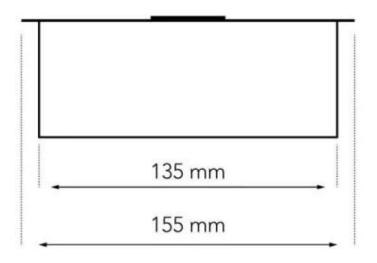

#### Size

| 15,5 cm |
|---------|
| 6,5 cm  |
| 32 cm   |
| 3 kg    |
|         |