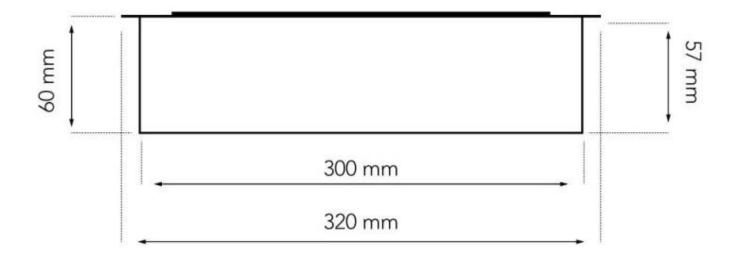

#### Size

| 15,5 cm |
|---------|
| 6,5 cm  |
| 32 cm   |
| 3 kg    |
|         |