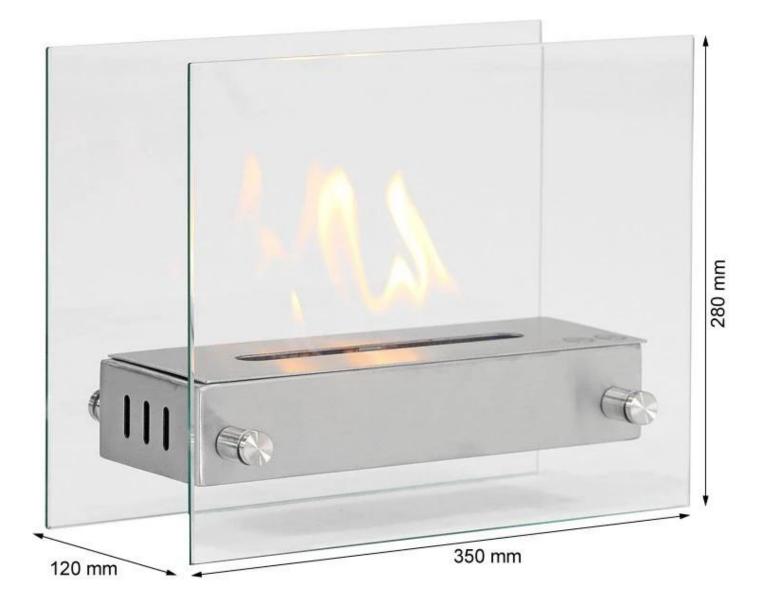

## Туре

Size Depth

Height

Weight

Length/Width

| Type     |              |
|----------|--------------|
| Brand    | ScandiFlames |
| Use      | Indoor       |
| Warranty | 2 years      |
|          |              |

12 cm

28 cm

35 cm

5 kg