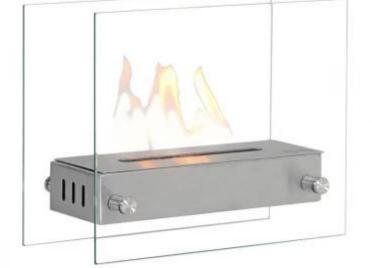

## **BIO FIREPLACE - STEEL AND GLASS**

BIO-20-207

Small tabletop bioethanol fireplace made of steel and glass. The fireplace is equipped with a 0.7 litre burner that provides up to 2-3 hours of burn time

#### Appearance

| Colour        | Glass       |
|---------------|-------------|
| Glas included | Yes         |
| Materials     | Glass       |
| Materials     | Steel       |
| Shape         | Rectangular |