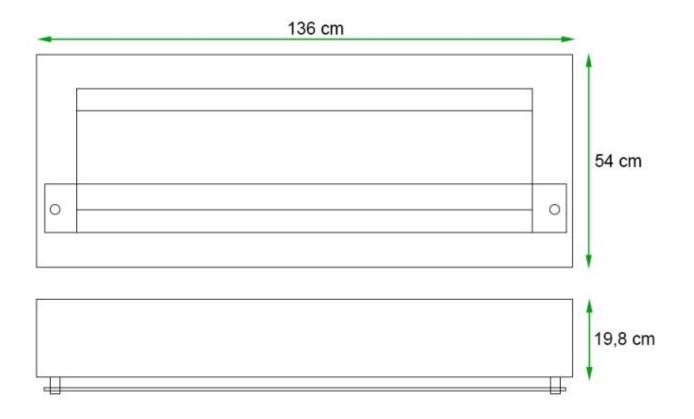

| Depth        | 19,8 cm |
|--------------|---------|
| Height       | 54 cm   |
| Length/Width | 136 cm  |
| Weight       | 29 kg   |