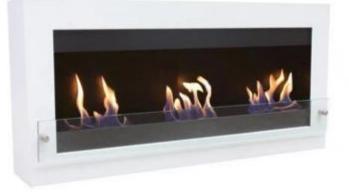

# LARGE WALL MOUNTED BIOFIREPLACE - WHITE

BIO-10-017W

White wall-mounted bio fireplace with a simple design and a burn time of up to 6 hours. Perfect for those who want coziness and real warmth from the bioethanol fireplace.

#### Burner

| Adjustable                  | Yes              |
|-----------------------------|------------------|
| Burn time                   | 6 hours          |
| Burner type                 | 1.0 Litre Deluxe |
| Capacity                    | 4.5 Litres       |
| Control                     | Manual           |
| Flame length                | 54 cm            |
| Flue/chimney                | Not required     |
| Fuel                        | Bioethanol       |
| Heat output (max)           | 4 kW             |
| Minimum room size           | 120 m³           |
| Recommended air change rate | 1                |
| Remote control              | No               |
| Requires electricity        | No               |
| Usage                       | 0.25 L/h         |