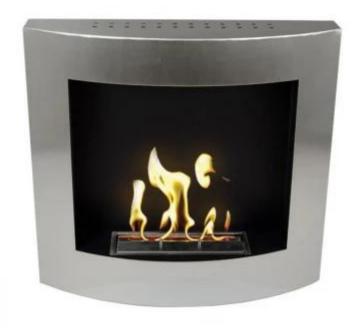

# STAINLESS STEEL WALL MOUNTED BIOFIREPLACE

BIO-10-007

Beautiful curved bioethanol fire in stainless steel. Has a burning chamber with a 1L capacity. Burns for up to 2.5 hours.

#### **Burner**

| Adjustable                  | Yes              |
|-----------------------------|------------------|
| Burn time                   | 2.5 hours        |
| Burner type                 | 1.0 Litre Deluxe |
| Capacity                    | 1 Litres         |
| Capacity                    | 1 Liter Litres   |
| Control                     | Manual           |
| Flame length                | 18 cm            |
| Flue/chimney                | Not required     |
| Fuel                        | Bioethanol       |
| Heat output (max)           | 2,5 kW           |
| Minimum room size           | 40 m³            |
| Recommended air change rate | 1                |
| Remote control              | No               |
| Requires electricity        | No               |
| Usage                       | 0.4 L/h          |