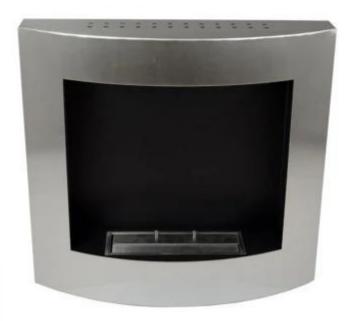

# STAINLESS STEEL WALL MOUNTED BIOFIREPLACE

BIO-10-007

Beautiful curved bioethanol fire in stainless steel. Has a burning chamber with a 1L capacity. Burns for up to 2.5 hours.

### **Appearance**

| Colour        | Stainless Steel |
|---------------|-----------------|
| Glas included | No              |
| Materials     | Steel           |
| Shape         | Curved          |