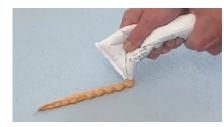

## Mounting instruction: SkamoEnclosure Glue

Press the SkamoEnclosure Glue bag to remove the air from the bag.

The SkamoEnclosure can now be applied.

- Remove dust from the surface of the SkamoEnclosure Board.
- Use SkamoEnclosure Primer at the surfaces of the SkamoEnclosure Boards where the SkamoEnclosure Glue will be applied.
- G Add SkamoEnclosure Glue on top of the SkamoEnclosure Board in a even layer.
- Push the SkamoEnclosure Boards in place. Remember SkamoEnclosure Glue binds quickly.
- E There is no curing time when the SkamoEnclosure Boards are glued, and you can insert the stove immediately.
- Remove the excess SkamoEnclosure Glue liquid with a wet cloth. Remove the hardened SkamoEnclosure Glue with a putty knife.