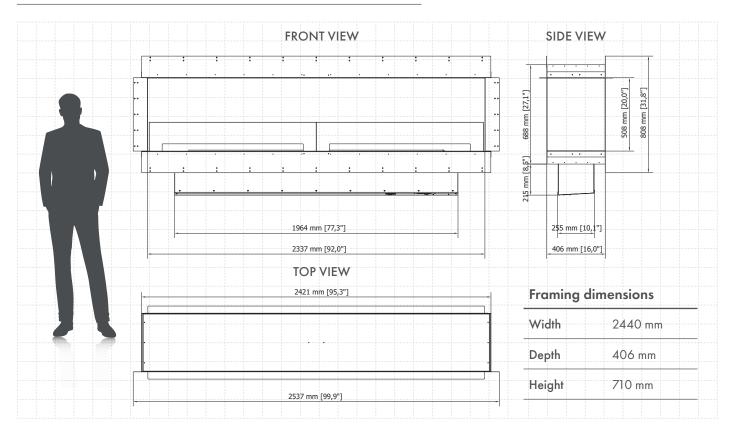

## Forma 2300 See-Through

| Burner model            | FLA3+ 1990 (BEV Technology®)             |
|-------------------------|------------------------------------------|
| Fuel tank capacity      | 36.3 L                                   |
| Maximum burn time       | 32 hours                                 |
| Maximum heat output     | 21.2 kW                                  |
| Minimum room cubature   | 212 m³                                   |
| Flame height regulation | 6 stages                                 |
| Weight                  | 157.1 kg                                 |
| Fuel type               | bioethanol 86 - 96,6%                    |
| Flue                    | not required                             |
| Air change rate         | 1 space volume per hour                  |
| Power supply            | 230 V                                    |
| Finish                  | black powder coating                     |
| Materials               | steel, galvanized steel, toughened glass |
| Application             | for indoor use only                      |